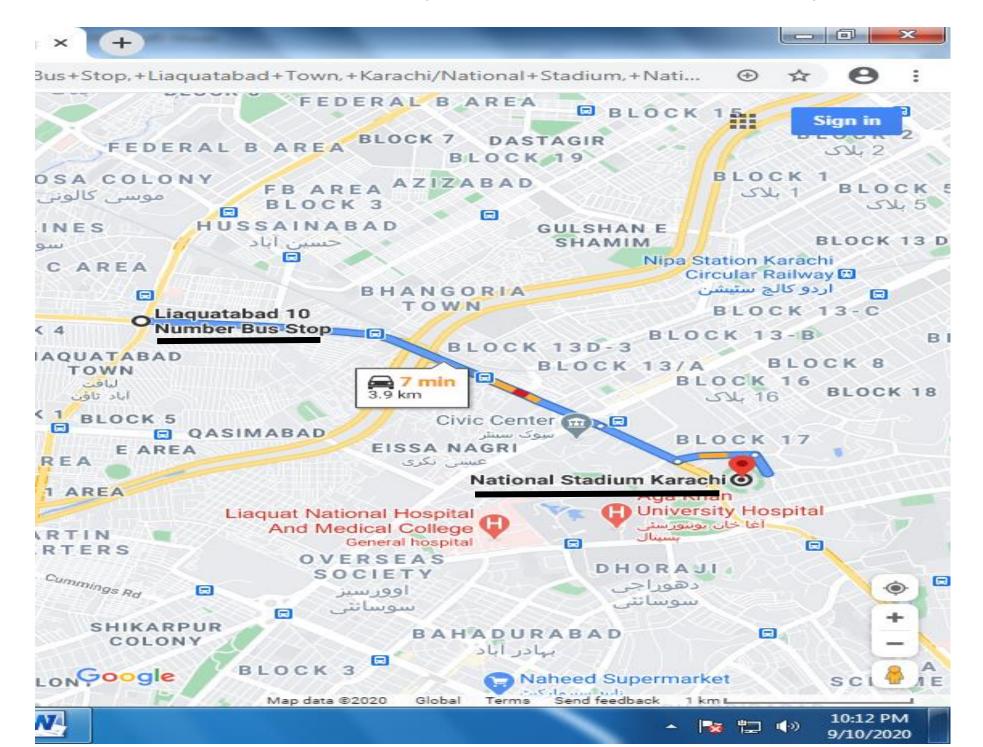

# SR. NO. 20 NISHTER ROAD (FROM TEEN HATTI TO NISHTAR ROAD)

SR. NO. 21 SIR SHAH SULEMAN ROAD (FROM NATIONAL STADIUM TO LIAQUATABAD NO.10)