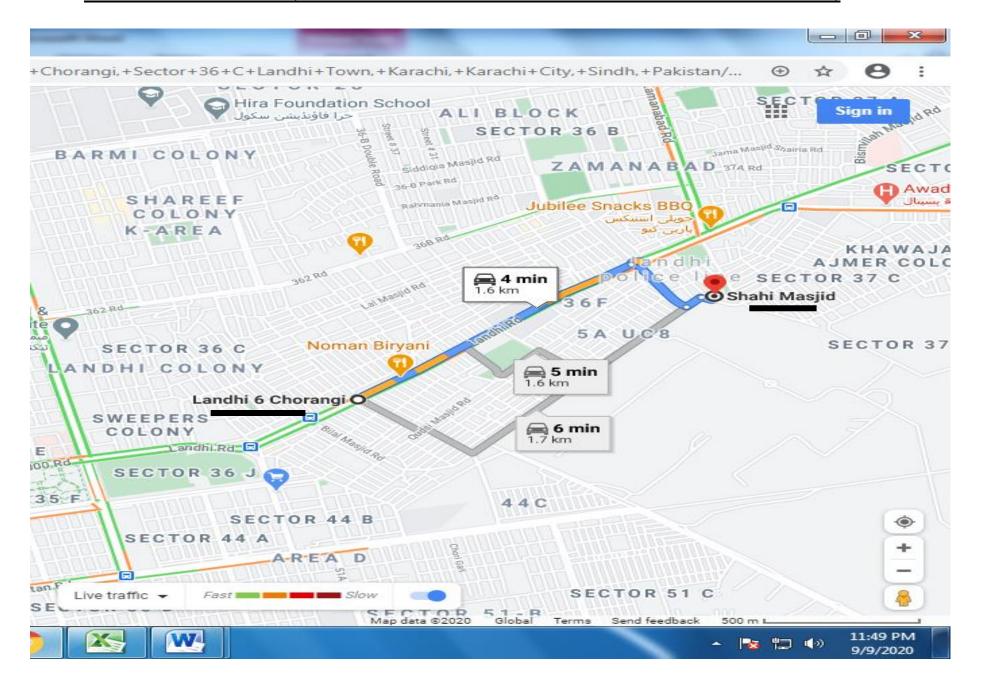

#### SR. NO. 90 NAVY ROAD (FROM LANDHI NO.6 TO SHAHI MASJID VIA PUMPING STATION)