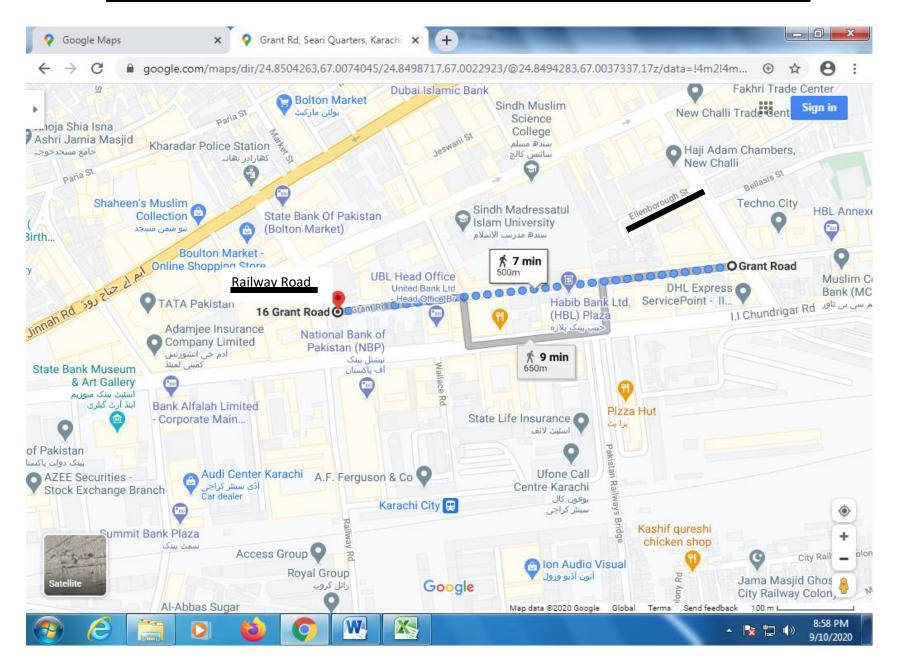

habat Nagar to Malir-15 Flyover                                                                                            | 2.1   |  |

# S.NO. 1 M.A JINNAH ROAD (FROM JAIL CHOWRANGI TO TIBBAT CENTER)

# S.NO.1 M.A JINNAH ROAD (FROM TIBET CENTRE TO KARACHI PORT TRUST)



# S.NO. 1 M.A JINNAH ROAD (FROM JAIL CHOWRANGI TO TIBBAT CENTER)



# SR. No. 02 I.I CHUNDRIGAR ROAD (FROM SHAHEEN COMPLEX TO TOWER)



### SR. No. 03 AWAIN-E-TIJARAT ROAD (FROM BOLTON MARKET TO I.I CHUNDRIGAR ROAD)



# Sr. No. 04 GHULAM HUSSAIN HYDAYATULLAH ROAD (SHAHRAH-E-LIAQUAT TO SARWAR SHAHEED



# SR. NO. 5 MUMTAZ HASSAN ROAD (MOULVI TAMEEZUDDIN TO I.I CHUNDRIGAR ROAD)



# SR. NO. 06 OLD QUEENS ROAD (MUMTAZ HASSAN ROAD TO CITY RAILWAY COLONY)



# SR. NO. 07 HASRAT MOHANI ROAD (ELLENBOROUGH ST. TO RAILWAY ROAD)



### SR. NO. 08 KR. CAPTAIN ROAD (FROM NAIPER ROAD TO HAQQANI CHOWK)



# SR. NO. 9 SURROUNDING AREA OF GHARI KHATA (TIRATH DAS RD, TO GAWALI LANE NO.2)



### SR. NO. 10 CAMPBELL ROAD (M.A JINNAH ROAD TO NISHTER ROAD)



# SR. NO. 11 BEHIND CITY COURT (CAMPBELL ST. TO BEHIND CITY COURT ROAD)



### SR. NO. 12 DR. ZIAUDDIN AHMED ROAD (CLUB ROAD TO I.I CHUNDRIGAR ROAD)



# SR. NO. 13 LAW COLLEGE TO PIDC ROUNDABOUT (LAW COLLEGE TO PIDC BRIDGE)



# SR. NO. 14 COURT ROAD (SHAHRAH-E-LIAQUAT TO ARTS COUNCIL)



#### SR. NO. 15 ROAD BEHIND SINDH SECRETAIRATE AND SURROUNDING AREA (ARTS COUNCIL TO PAKISTAN CHOWK)



### SR. NO. 16 PREEDY STREET (TIBET CENTER TO REGAL CHOWK)



### SR. NO. 17 BLOCK 02 CLIFTON BILAWAL CHOWRANGI (BILWAL CHOWRANGI TO CHINA TOWN)



### SR. NO. 18 ROAD STREET OF BATH