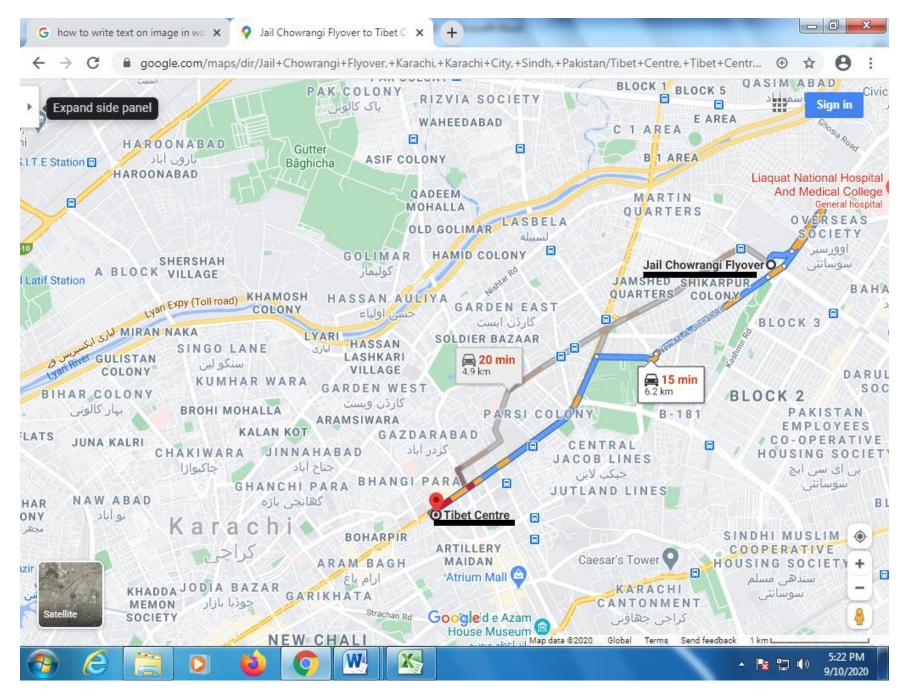

m Itifaq Colony to Laishah Graveyard                                                                                        | Itifaq Colony to Laishah Graveyard                                                                                           | 3.2   |  |
| 106 | KMC |                                     | Malir       | From Muhabat Nagar to Malir City.                                                                                              | Mohabat Nagar to Malir-15 Flyover                                                                                            | 2.1   |  |

# S.NO. 1 M.A JINNAH ROAD (FROM JAIL CHOWRANGI TO TIBBAT CENTER)

# S.NO.1 M.A JINNAH ROAD (FROM TIBET CENTRE TO KARACHI PORT TRUST)



# S.NO. 1 M.A JINNAH ROAD (FROM JAIL CHOWRANGI TO TIBBAT CENTER)



# SR. No. 02 I.I CHUNDRIGAR ROAD (FROM SHAHEEN COMPLEX TO TOWER)



### SR. No. 03 AWAIN-E-TIJARAT ROAD (FROM BOLTON MARKET TO I.I CHUNDRIGAR ROAD)



# Sr. No. 04 GHULAM HUSSAIN HYDAYATULLAH ROAD (SHAHRAH-E-LIAQUAT TO SARWAR SHAHEED



# SR. NO. 5 MUMTAZ HASSAN ROAD (MOULVI TAMEEZUDDIN TO I.I CHUNDRIGAR ROAD)



# SR. NO. 06 OLD QUEENS ROAD (MUMTAZ HASSAN ROAD TO CITY RAILWAY COLONY)



# SR. NO. 07 HASRAT MOHANI ROAD (ELLENBOROUGH ST. TO RAILWAY ROAD)



### SR. NO. 08 KR. CAPTAIN ROAD (FROM NAIPER ROAD TO HAQQANI CHOWK)



# SR. NO. 9 SURROUNDING AREA OF GHARI KHATA (TIRATH DAS RD, TO GAWALI LANE NO.2)



### SR. NO. 10 CAMPBELL ROAD (M.A JINNAH ROAD TO NISHTER ROAD)



# SR. NO. 11 BEHIND CITY COURT (CAMPBELL ST. TO BEHIND CITY COURT ROAD)



### SR. NO. 12 DR. ZIAUDDIN AHMED ROAD (C