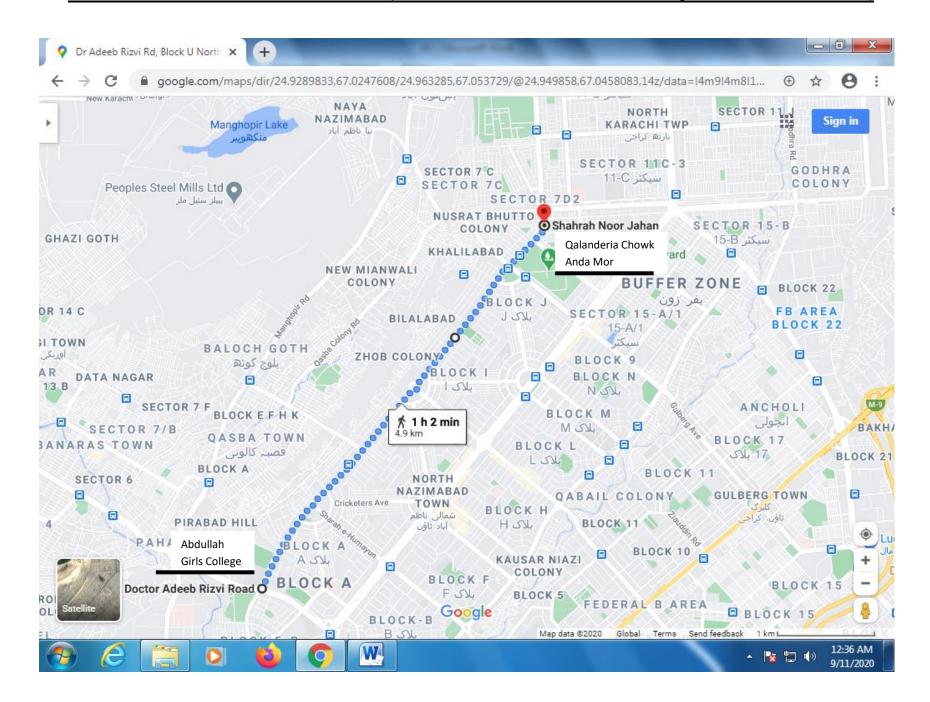

#### SR. NO. 45 SHAHRAH-E-NOOR JAHAN (ABDULLAH GIRLS COLLEGE TO QALANDERIA CHOWK)