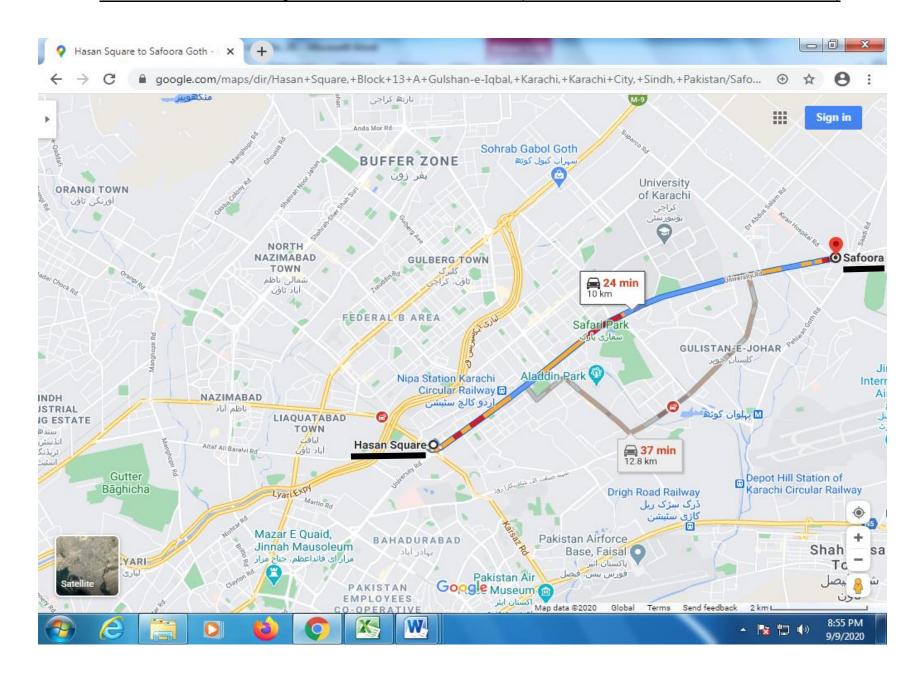

#### SR. NO. 36 HASSAN SQUARE TO SAFOORA GOTH (CIVIC CENTRE TO SAFOORA CHOWRANGI)