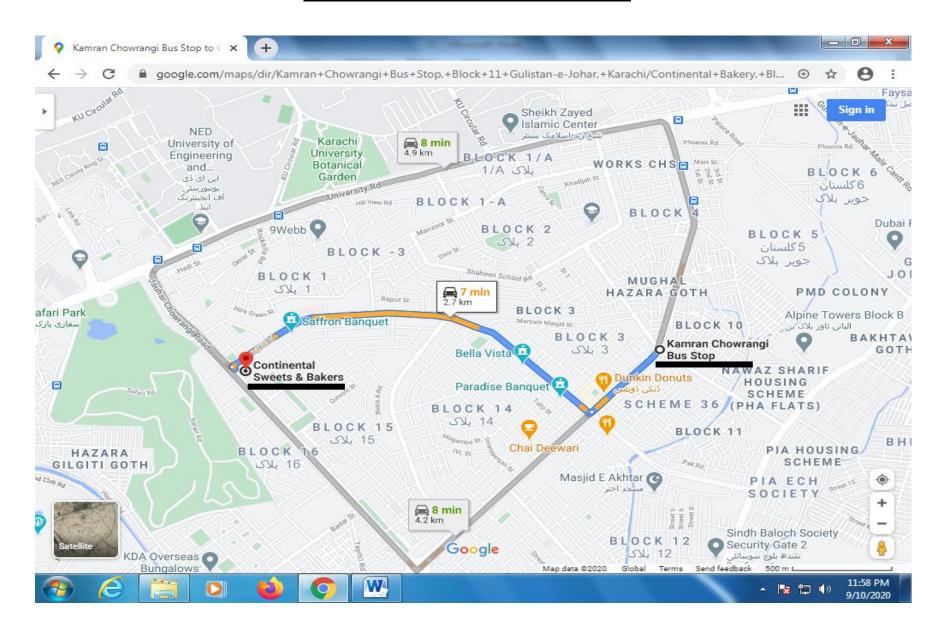

## SR. NO. 37 CONTINENTAL BAKERY TOWARD KAMRAN CHOWRANGI (FROM CONTINENTAL BAKERY TO KAMRAN CHOWRANGI JOHOUR HILL ROAD)