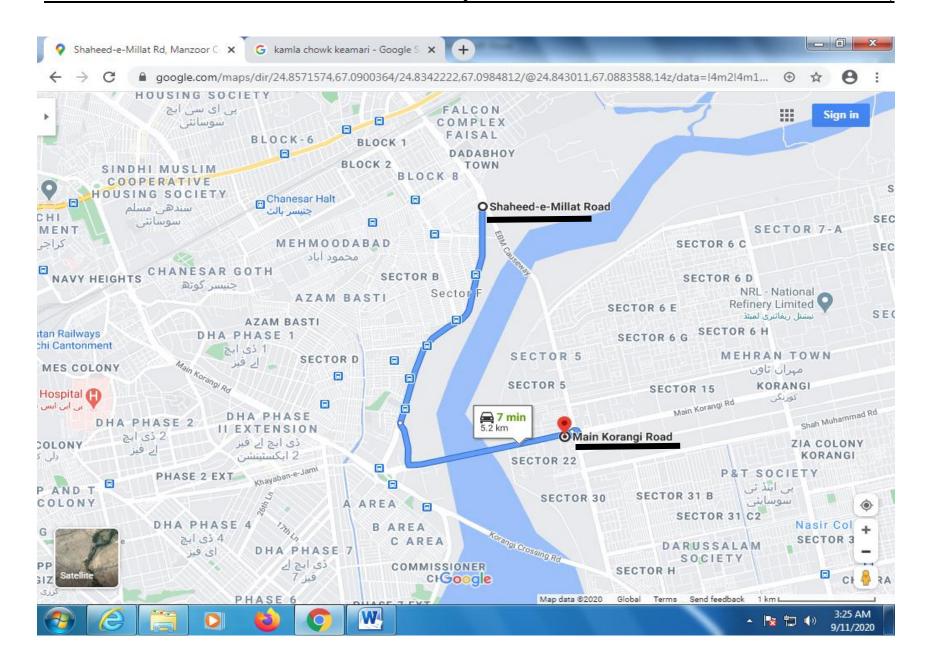

KEAMARI TO Arbian Keamari)



#### SR. NO. 80 MASSAN ROAD KEMARI (FROM MASSAN CHOWK TO KPT GROUND)



# SR. NO. 81 SULTANABAD ROAD KEMARI (FROM HABIB PUBLIC SCHOOL TO NETTY JETTY BRIDGE)



### SR. NO. 82 MAIN CHAKI WARA ROAD Shershah Signal (Miran Naka to Chakiwara)



### SR. NO. 83 HAWKSBAY ROAD (FROM Hawksbay Chowk to Sandpit More)



# SR. NO. 84 SHARE DARUL-ULOOM (8000 ROAD) LANDHI KORANGI (JAM SADIQ BRIDGE TO DAWOOD CHOWRANGI)



# SR. NO. 85 RAJA SAHIB MEHMOODABAD ROAD (12000 ROAD) LANDHI (FROM QAYYUMABAD TO DAWOOD CHOWRANGI)



# SR. NO. 86 EXPRESSWAY FROM SIGNAL AT MEHMOODABAD TO HINO CHOWK ROUND-ABOUT INCLUDING JAM SADIQ BRIDGE CONNECTING KORANGI INDUSTRIAL AREA (FROM SIGNAL AT MEHMOODABAD TO HINO CHOWK ROUND-ABOUT INCLUDING JAM SADIO BRIDGE CONNECTING KORANGI INDUSTRIAL AREA)



#### SR. NO. 87 KARACHI - KORANGI ROAD (FROM JAM SADIQ BRIDGE TO KORANGI Creek)



#### SR. NO. 88 KORANGI - IBRAHIM HYDERI ROAD (FROM KORANGI CROSSING IBRAHIM HYDERI)



# SR. NO. 89 10,000 ROAD FROM 362 ROAD TO BAHADUR YAR JUNG ROAD (FROM 362 ROAD TO BAHADUR YAR JUNG ROAD.)



#### SR. NO. 90 NAVY ROAD (FROM LANDHI NO.6 TO SHAHI MASJID VIA PUMPING STATION)



#### SR. NO. 91 11000 ROAD LINKING 12000 ROAD TO 18000 ROAD (11000 ROAD)

### **Bilal Chowrangi to Ibrahim Hyderi**



### SR. NO. 92 16000 ROAD LINKING 5000 ROAD TO 18000 ROAD (16000 ROAD)

#### **CBM PARKING to Ibrahim Hyderi**



#### SR. NO. 93 ROAD FROM MILLAT MOR TO MALIR-15 RAILWAY GATE (MILLAT GARDEN TO MALIR-15)



## SR. NO. 94 ROAD FROM MAIN AZEEM PURA ROAD VIA MUSTAFI MASJID TO MALIR HALT( FROM AZEEMPURA GRAVEYARD TO M