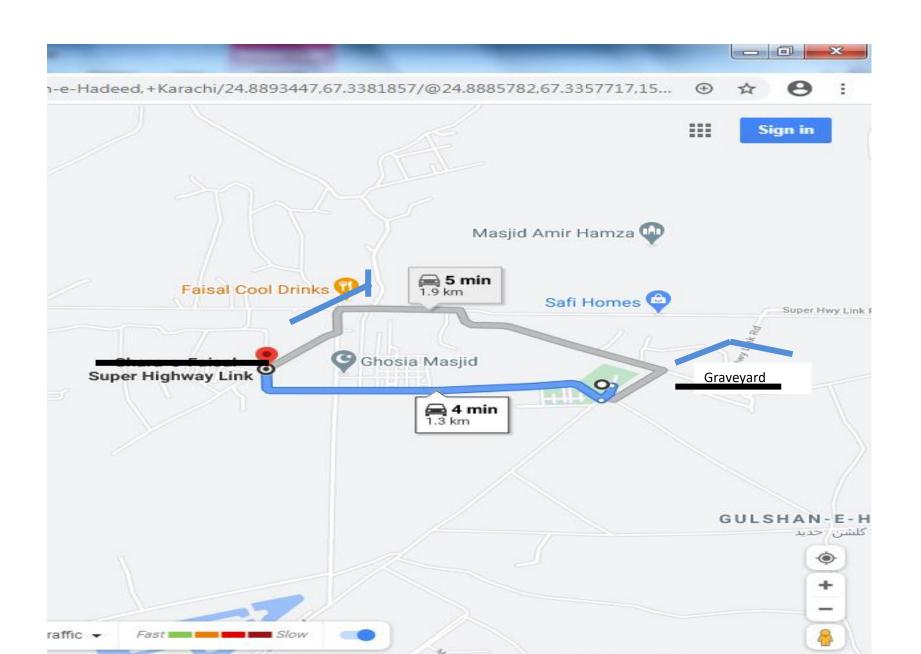

ATTA - NATIONAL HIGHWAY STAR GATE TO STEEL MILL JUNCTION (FROM STAR GATE BUS STOP TO STEEL MILL)



#### SR. NO. 96 MEHRAN HIGHWAY (17000 ROAD TO CATTLE COLONY)Port gasim Grid station



# SR. NO. 97 FROM UC OFFICE GHAGNAR TO MARRI GOTH (D-1) LAST STOP (FROM MAIN ROAD UC OFFICE GHAGNAR TO MARRI GOTH (D-1) LAST STOP)



### SR. NO. 98 FROM ZAFAR TOWN BRIDGE TO NATIONAL HIGHWAY VIA RADIO PAKISTAN BOUNDARY WALL (FROM ZAFAR TOWN TO NEW JAUHARABAD) Hammad Foods to Zafar town



## SR. NO. 99 FROM NATIONAL HIGHWAY TO DAWOOD SHORROO GOTH (FROM BAKRA PIRI ROAD TO PAF BASE FAISAL)



#### SR. NO. 100 FROM PEER SIRHANDI GOTH SHEEDI GOTH (FROM PEER SIRHANDI GOTH SHEEDI GOTH)



### SR. NO. 101 Road No. 06 to Graveyard (FROM ROAD NO. 06 TO GRAVEYARD.)

### Shahrah-e-Faisal to Super Highway Link road



# SR. NO. 102 KHOKRAPHAR NO. 04 TO 05 (DOUBLE TRACK) (FROM KHOKRAPHAR NO.5 TO NATIONAL COACH STOP)



#### SR. NO. 103 MUHABAT NAGAR TO FOOT BALL HOUSE (FROM MUHABAT NAGAR TO FOOT BALL HOUSE)



# SR. NO. 104 FROM MOINABAD PHATTAK TO SHAH JHAN ROAD (FROM MOINABAD PHATTAK TO SHAH JHAN ROAD)



## SR. NO. 105 FROM ITIFAQ COLONY TO LAISHAH GRAVEYARD (FROM ITIFAQ COLONY TO LAISHAH GRAVEYARD)



# SR. NO. 106 FROM MUHABAT NAGAR TO MALIR CITY (FROM MOHABAT NAGAR TO MALIR-15 FLYOVER) Shahrah-e-Faisal to Saudabad