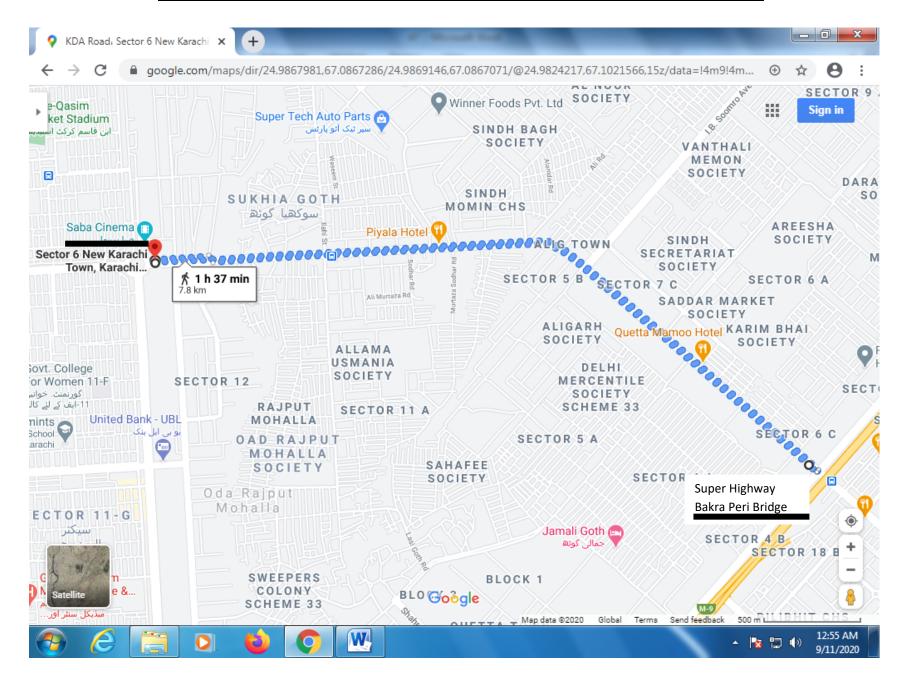

RFABAD ROUNDABOUT (FROM MEDICAL HOSPITAL TO SHARFABAD MOSQUE)



## SR. NO. 39 NEW TOWN POLICE STATION TO PIB COLONY ROAD (FROM NEW TOWN POLICE STATION TO PIB COLONY ROAD)



#### SR. NO. 40 ROAD BEHIND CHANDNI CHOWK (DOW LAB TO CBP BOOK PAK-LARGET ONLINE)



#### SR. NO. 41 SHAHRAH-E-IBN-E-SINA (FROM LIAQUATABAD NO. 10 TO ORANGI NALLAH BRIDGE)



### SR. NO. 42 SHAHRAH-E-PAKISTAN (KARIMABAD R/A TO SOHRAB GOTH)



#### SR. NO. 43 S.M. TAUFIQ ROAD (TEEN HATTI TO KARIMABAD BRIDGE)



#### SR. NO. 44 SHER SHAH SURI ROAD (NAGAN CHOWRANGI TO MATRIC BOARD OFFICE)



#### SR. NO. 45 SHAHRAH-E-NOOR JAHAN (ABDULLAH GIRLS COLLEGE TO QALANDERIA CHOWK)



#### SR. NO. 46 SHAH WALIULAH (NAGAN CHOWRANGI BRIDGE TO SOHRAB GOTH)



### SR. NO. 47 7000 Road (SABA CINEMA TO SUPER HIGHWAY BAKRA PERI BRIDGE)



## SR. NO. 48 MAURIPUR ROAD (FROM ICI BRIDGE TO MAURIPUR CHOWK)



## SR. NO. 49 HUB RIVER ROAD (SHER SHAH R/A TO NAVAL COLONY)



#### SR. NO. 50 BUNDER ROAD (FROM NETTY JETTY BRIDGE TO KEMARI)



## SR. NO. 51 ROAD FROM BANARAS CHOWK TO MADINATUL HIMKAT (FROM BANARAS CHOWK TO MADINATUL HIKMAT)



### SR. NO. 52 MANGOPIR ROAD (Northern Bypass Hub Dam Road to Mangophir Road Surjani Road)



#### SR. NO. 53 FAIZUR REHMAN ROAD UC-4, (FROM FAIZ REHMAN HOSPITAL TO KHYBAR GATE)



#### SR NO. 54 STADIUM ROAD (BADAR CHOWK TO ALSADAF CHOWK)



### SR. NO.55 DAK KHANA ROAD (FROM SITE MAIN ROAD TO GOVT. HOSPITAL)



## SR. NO. 56 70 WIDE ROAD CHOWDRI SCHOOL TO POST OFFICE UC-6 (FROM ATTACK PETROL PUMP TO SINDH INDUSTRIAL TRADING ESTATE KARACHI )



### SR. NO. 57 MASJID ROAD (Banaras Bazar Road t