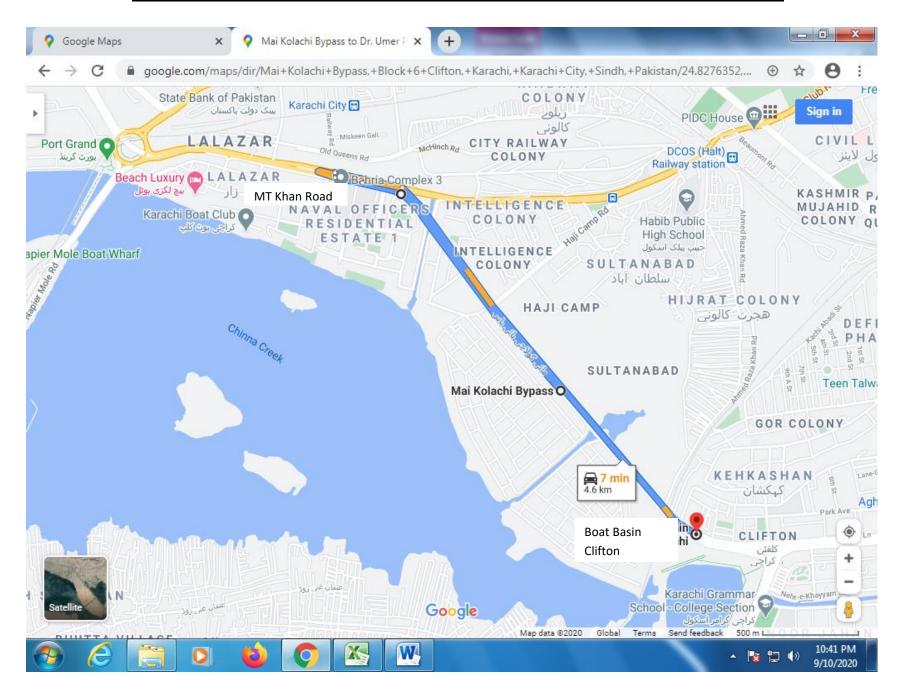

ATH ISLAND (TEEN TALWAR TO AGHA'A SUPER MARKET)



# SR. NO. 19 SHAHRAH-E-FAISAL (FROM METROPOLE HOTEL TO MALIR HALT)



# SR. NO. 20 NISHTER ROAD (FROM TEEN HATTI TO NISHTAR ROAD)



SR. NO. 21 SIR SHAH SULEMAN ROAD (FROM NATIONAL STADIUM TO LIAQUATABAD NO.10)



### SR. NO. 22 RASHID MINHAS ROAD (FROM SHAHRAH-E-FAISAL TO SOHRAB GOTH)



### SR. NO. 23 ABUL ISPHANI ROAD (FROM UNIVERSITY ROAD TO SUPER HIGHWAY)



### SR. NO. 24 SHABBIR AHMED USMANI ROAD (YASEENABAD BRIDGE TO ABUL HASSANI – BHAYANI HEIGHTS)



### SR. NO. 25 SHAHEED-E-MILLAT ROAD (FROM JAIL R/A TO SHAHRAH-E-FAISAL)



# SR. NO. 26 UNIVERSITY ROAD (JAIL ROAD TO SAFOORA GOTH)



# SR. NO. 27 TARIQ ROAD (FROM SHAHEED-E-MILLAT ROAD TO SHAHRAH-E-QUAIDEEN)



# SR. NO. 28 MAI KOLACHI ROAD (FROM BOAT BASIN ROAD TO M.T KHAN ROAD)



# SR. NO. 29 JAHANGIR ROAD (FROM GRU MANDIR TO TEEN HATTI)



#### SR. NO. 30 JAIL AROUND ROAD (JAIL ROUNDABOUT TO TEEN HATTI)



#### SR. NO. 31 MAIN LAL SHAHBAZ QALANDAR ROAD MEHMOODABAD (National Medical Center To Mehmoodabad Signal)



### SR. NO. 32 MAIN JUNEJO TOWN ROAD MANZOOR COLONY (JUNEJO TOWN TO MANZOOR COLONY)



#### SR. NO. 33 MAIN PARSI GATE TO AZAM BASTI (MEHMOODABAD POLICE STATION TO AZAM BASTI)



# SR. NO. 34 RANGER OFFICE VIA EHTISHAM-UL-MASJID TO TELEPHONE OFFICE NIZAMI ROAD LINES AREA (NEW M.A JINNAH ROAD TO JAIL CHOWRANGI)



## SR. NO. 35 KHUSHAL ROAD PECHS BLOCK-2 AND RAZI MAIN ROAD PECHS BLOCK-6 (FROM KHUSHAL ROAD TO RAZI MAIN ROAD)



#### SR. NO. 36 HASSAN SQUARE TO SAFOORA GOTH (CIVIC CENTRE TO SAFOORA CHOWRANGI)



## SR. NO. 37 CONTINENTAL BAKERY TOWARD KAM