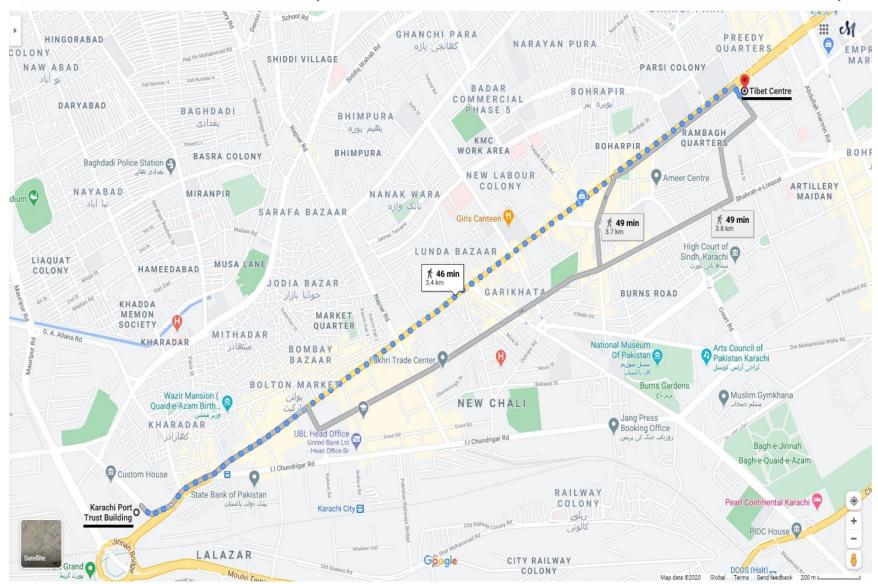

# S.NO. 1 M.A JINNAH ROAD (FROM JAIL CHOWRANGI TO TIBBAT CENTER)

# S.NO.1 M.A JINNAH ROAD (FROM TIBET CENTRE TO KARACHI PORT TRUST)