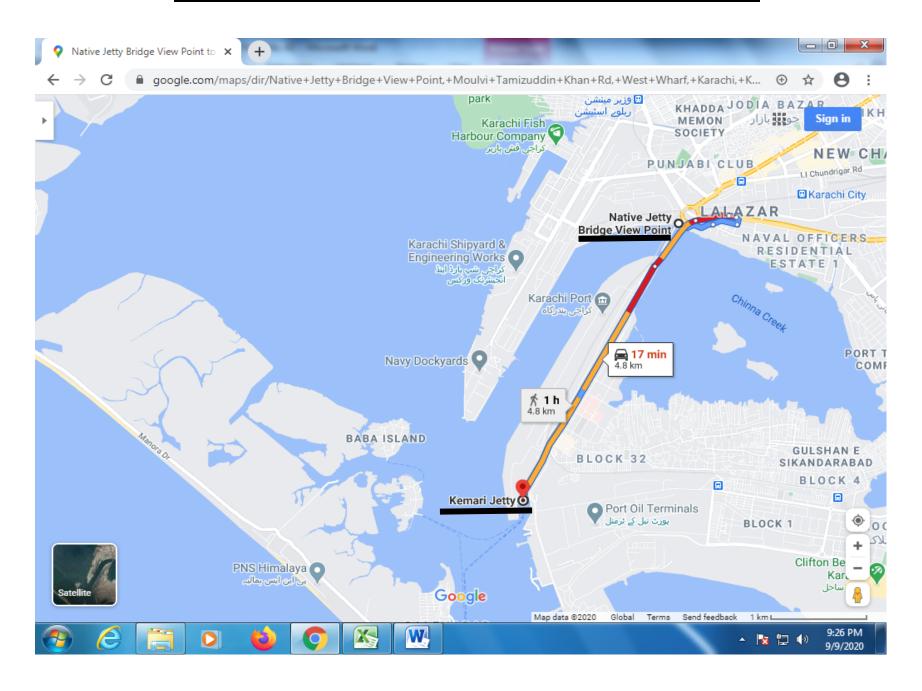

HIND CHANDNI CHOWK (DOW LAB TO CBP BOOK PAK-LARGET ONLINE)



#### SR. NO. 41 SHAHRAH-E-IBN-E-SINA (FROM LIAQUATABAD NO. 10 TO ORANGI NALLAH BRIDGE)



### SR. NO. 42 SHAHRAH-E-PAKISTAN (KARIMABAD R/A TO SOHRAB GOTH)



#### SR. NO. 43 S.M. TAUFIQ ROAD (TEEN HATTI TO KARIMABAD BRIDGE)



#### SR. NO. 44 SHER SHAH SURI ROAD (NAGAN CHOWRANGI TO MATRIC BOARD OFFICE)



#### SR. NO. 45 SHAHRAH-E-NOOR JAHAN (ABDULLAH GIRLS COLLEGE TO QALANDERIA CHOWK)



#### SR. NO. 46 SHAH WALIULAH (NAGAN CHOWRANGI BRIDGE TO SOHRAB GOTH)



### SR. NO. 47 7000 Road (SABA CINEMA TO SUPER HIGHWAY BAKRA PERI BRIDGE)



## SR. NO. 48 MAURIPUR ROAD (FROM ICI BRIDGE TO MAURIPUR CHOWK)



## SR. NO. 49 HUB RIVER ROAD (SHER SHAH R/A TO NAVAL COLONY)



#### SR. NO. 50 BUNDER ROAD (FROM NETTY JETTY BRIDGE TO KEMARI)



## SR. NO. 51 ROAD FROM BANARAS CHOWK TO MADINATUL HIMKAT (FROM BANARAS CHOWK TO MADINATUL HIKMAT)



### SR. NO. 52 MANGOPIR ROAD (Northern Bypass Hub Dam Road to Mangophir Road Surjani Road)



#### SR. NO. 53 FAIZUR REHMAN ROAD UC-4, (FROM FAIZ REHMAN HOSPITAL TO KHYBAR GATE)



#### SR NO. 54 STADIUM ROAD (BADAR CHOWK TO ALSADAF CHOWK)



### SR. NO.55 DAK KHANA ROAD (FROM SITE MAIN ROAD TO GOVT. HOSPITAL)



## SR. NO. 56 70 WIDE ROAD CHOWDRI SCHOOL TO POST OFFICE UC-6 (FROM ATTACK PETROL PUMP TO SINDH INDUSTRIAL TRADING ESTATE KARACHI )



### SR. NO. 57 MASJID ROAD (Banaras Bazar Road to BABAR-E-KHBER)



# SR. NO. 58 LINK ROAD OF UC-2 TO MANGHOPIR ROAD (FROM MANGHOPIR ROAD TO QASBA MARKET)



#### SR. NO. 59 MAIN ROAD OF SHERSHA (Sher Shah Mor to Sher Shah Colony)



## SR. NO. 6