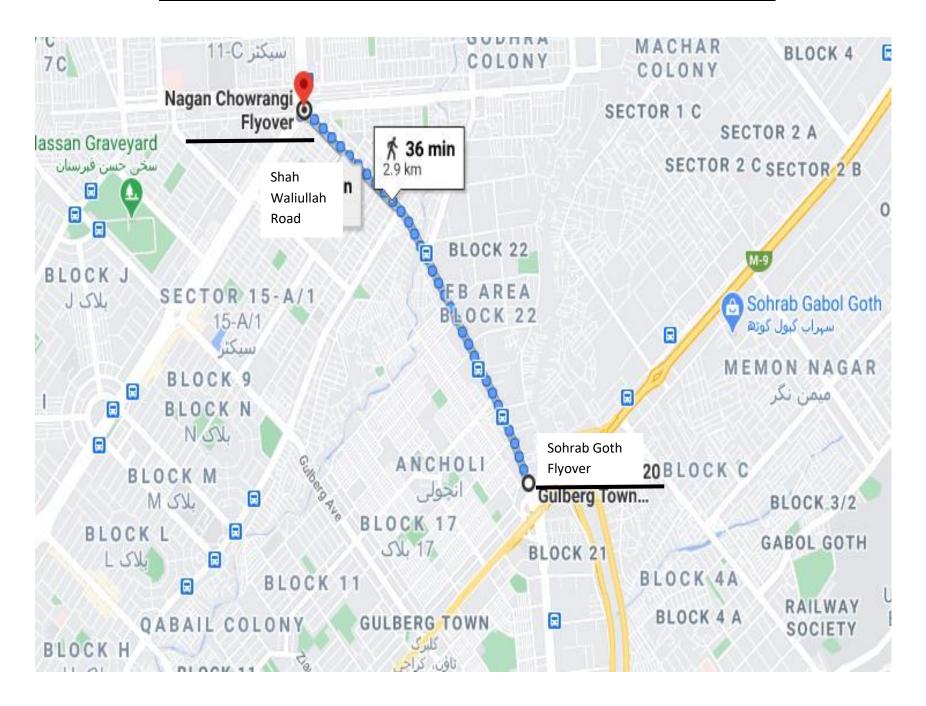

KAMRAN CHOWRANGI JOHOUR HILL ROAD)



## SR. NO. 38 MEDI CARE HOSPITAL TO SHARFABAD ROUNDABOUT (FROM MEDICAL HOSPITAL TO SHARFABAD MOSQUE)



## SR. NO. 39 NEW TOWN POLICE STATION TO PIB COLONY ROAD (FROM NEW TOWN POLICE STATION TO PIB COLONY ROAD)



#### SR. NO. 40 ROAD BEHIND CHANDNI CHOWK (DOW LAB TO CBP BOOK PAK-LARGET ONLINE)



#### SR. NO. 41 SHAHRAH-E-IBN-E-SINA (FROM LIAQUATABAD NO. 10 TO ORANGI NALLAH BRIDGE)



### SR. NO. 42 SHAHRAH-E-PAKISTAN (KARIMABAD R/A TO SOHRAB GOTH)



#### SR. NO. 43 S.M. TAUFIQ ROAD (TEEN HATTI TO KARIMABAD BRIDGE)



#### SR. NO. 44 SHER SHAH SURI ROAD (NAGAN CHOWRANGI TO MATRIC BOARD OFFICE)



#### SR. NO. 45 SHAHRAH-E-NOOR JAHAN (ABDULLAH GIRLS COLLEGE TO QALANDERIA CHOWK)



#### SR. NO. 46 SHAH WALIULAH (NAGAN CHOWRANGI BRIDGE TO SOHRAB GOTH)



### SR. NO. 47 7000 Road (SABA CINEMA TO SUPER HIGHWAY BAKRA PERI BRIDGE)



## SR. NO. 48 MAURIPUR ROAD (FROM ICI BRIDGE TO MAURIPUR CHOWK)



## SR. NO. 49 HUB RIVER ROAD (SHER SHAH R/A TO NAVAL COLONY)



#### SR. NO. 50 BUNDER ROAD (FROM NETTY JETTY BRIDGE TO KEMARI)



## SR. NO. 51 ROAD FROM BANARAS CHOWK TO MADINATUL HIMKAT (FROM BANARAS CHOWK TO MADINATUL HIKMAT)



### SR. NO. 52 MANGOPIR ROAD (Northern Bypass Hub Dam Road to Mangophir Road Surjani Road)



#### SR. NO. 53 FAIZUR REHMAN ROAD UC-4, (FROM FAIZ REHMAN HOSPITAL TO KHYBAR GATE)



#### SR NO. 54 STADIUM ROAD (BADAR CHOWK TO ALSADAF CHOWK)



### SR. NO.55 DAK KHANA ROAD (FROM SITE MAIN ROAD TO GOVT. HOSPITAL)



## SR. NO. 56 70 WIDE ROAD CHOWDRI SCHOOL TO POST OFFICE UC-6 (FROM ATTACK PETROL PUMP TO SINDH INDUSTRIAL