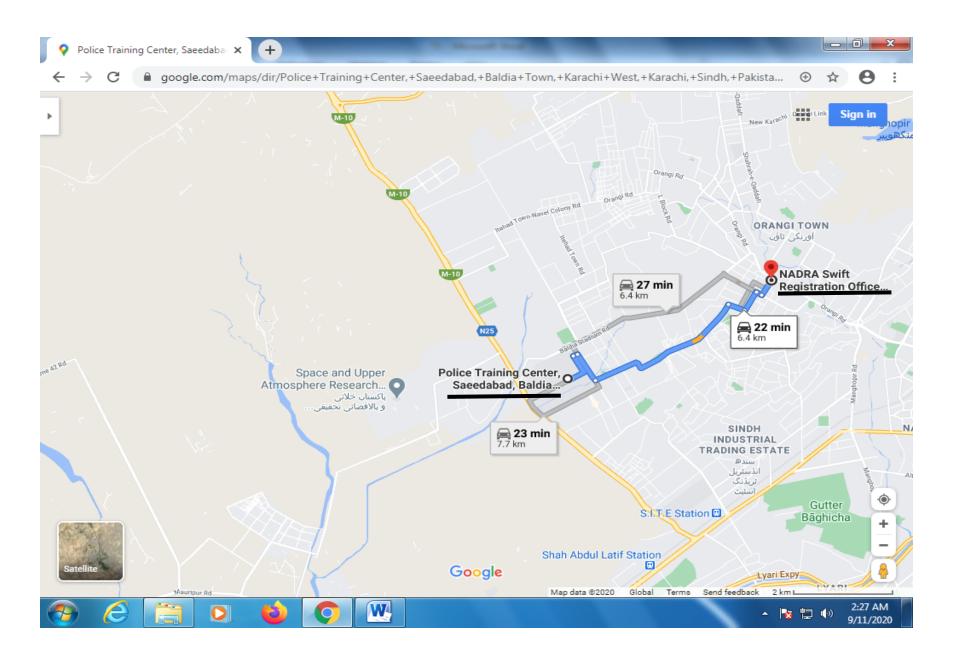

IA KHAN LIAQUAT ALI KHAN ROAD)



#### SR. NO. 64 GULSHAN-E-GHAZI ROAD (GULSHAN-E-GHAZI FAREED COLONY TO G-7 STOP)



#### SR. NO. 65 STADIUM ROAD (FROM JAMIA MASJID FAROOQ-E-AZAM TO UMAR BOOK SHOP)



#### SR. NO. 66 9C MARKET ROAD (FROM KHAN LIAQUAT ALI PARK TO ARAIN HOSPITAL)



#### SR. NO. 67 JUNGLE SCHOOL ROAD (SHALL PETROL PUMP TO GULSHAN-E-GAZI)



#### SR. NO. 68 13-D ROAD (PSO PUMP TO Baldia Stadium)



#### SR. NO. 69 BUS STOP ROAD (Baldia Town Bus Stop to Woodwards Pakistan.)



#### SR. NO. 70 GRAVEYARD ROAD (FROM GOVT. DEGREE GIRLS COLLEGE TO JAMA MASJID MUNAWAR)



#### SR. NO. 71 RASHEEDABAD ROAD (FROM Rasheedabad 7No. TO PSO PUMP)



### SR. NO. 72 MEER ALAM ROAD (Mir Alam Road TO RASHEEDABAD NO.2)



### SR. NO. 73 ALI NAGAR ROAD (POLICE TRAINING CENTRE TO NADRA OFFICE)



### SR. NO. 74 MOLANA SHOKAT ALI ROAD (MAIN ROAD OPP. MARKET)



### SR. NO. 75 NISHAN-E-HAIDER VIA SABRI CHOWK BALDIA ROAD FAQEER COLONY ROAD (FROM SABRI CHOWK BALDIA ROAD FAQEER COLONY ROAD)



#### SR. NO. 76 MOMINABAD ROAD (MOMINABAD MOR TO METROVIL ROAD)



### SR. NO. 77 MAIN ROAD QAZAFI CHOWK TO MANGHOPIR ROAD (QAZAFI CHOWK TO MANGHOPIR ROAD BEHTAR ZINDAGI CENTER ORANGE TO HAFIZ SUDAIS FILLING STATION)



#### SR. NO. 78 TARA CHAND ROAD KEMARI (Banghas ROAD to Gulshan-e-Sikandarabad)



### SR. NO. 79 HUSSAIN BUX ROAD KEMARI (FROM KEAMARI TO Arbian Keamari)



#### SR. NO. 80 MASSAN ROAD KEMARI (FROM MASSAN CHOWK TO KPT GROUND)



# SR. NO. 81 SULTANABAD ROAD KEMARI (FROM HABIB PUBLIC SCHOOL TO NETTY JETTY BRIDGE)



### SR. NO. 82 MAIN CHAKI WARA ROAD Shershah Signal (Miran Naka