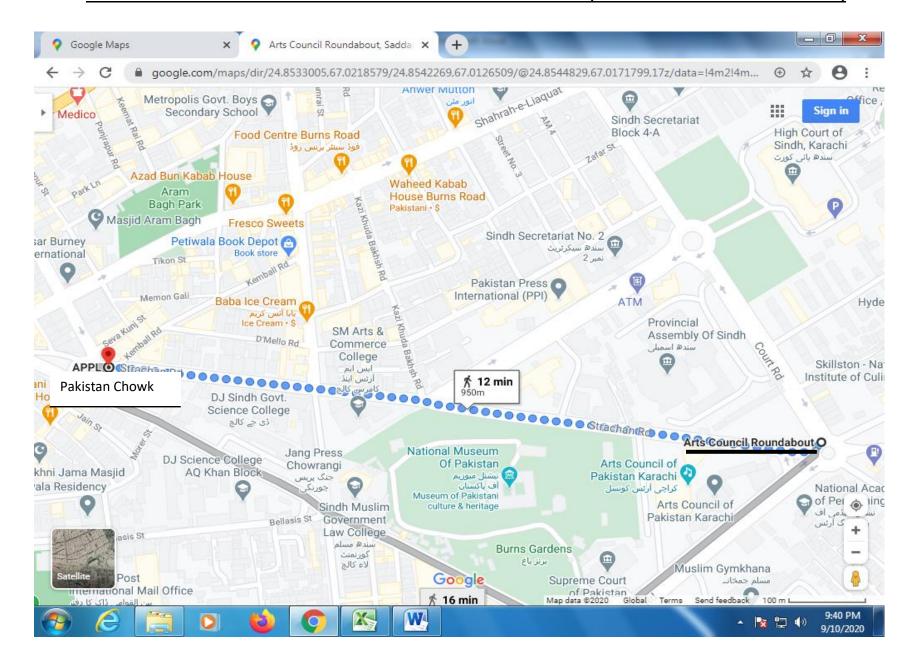

#### SR. NO. 15 ROAD BEHIND SINDH SECRETAIRATE AND SURROUNDING AREA (ARTS COUNCIL TO PAKISTAN CHOWK)