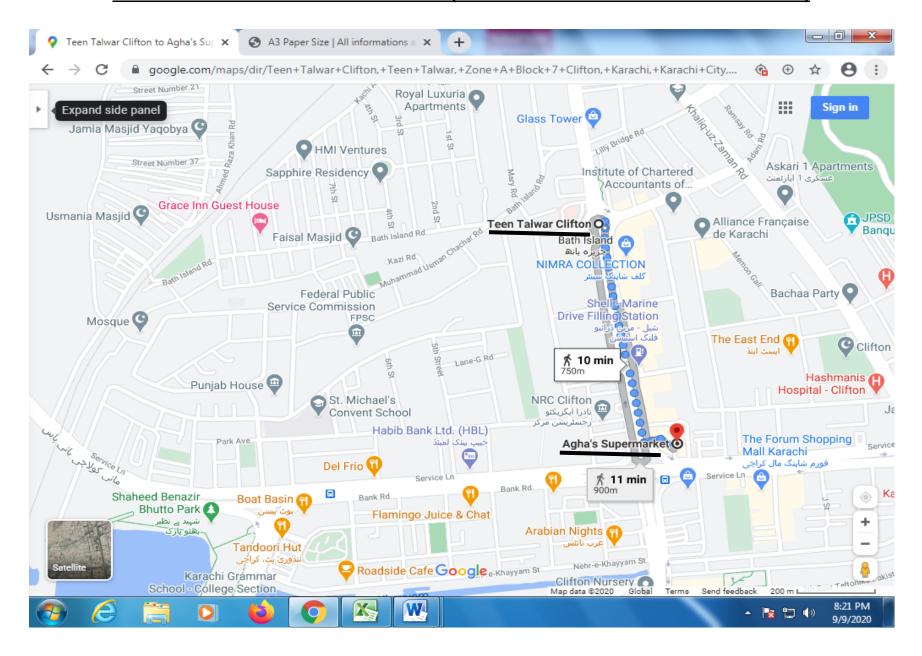

ROAD TO HAQQANI CHOWK)



# SR. NO. 9 SURROUNDING AREA OF GHARI KHATA (TIRATH DAS RD, TO GAWALI LANE NO.2)



### SR. NO. 10 CAMPBELL ROAD (M.A JINNAH ROAD TO NISHTER ROAD)



# SR. NO. 11 BEHIND CITY COURT (CAMPBELL ST. TO BEHIND CITY COURT ROAD)



### SR. NO. 12 DR. ZIAUDDIN AHMED ROAD (CLUB ROAD TO I.I CHUNDRIGAR ROAD)



# SR. NO. 13 LAW COLLEGE TO PIDC ROUNDABOUT (LAW COLLEGE TO PIDC BRIDGE)



# SR. NO. 14 COURT ROAD (SHAHRAH-E-LIAQUAT TO ARTS COUNCIL)



#### SR. NO. 15 ROAD BEHIND SINDH SECRETAIRATE AND SURROUNDING AREA (ARTS COUNCIL TO PAKISTAN CHOWK)



### SR. NO. 16 PREEDY STREET (TIBET CENTER TO REGAL CHOWK)



### SR. NO. 17 BLOCK 02 CLIFTON BILAWAL CHOWRANGI (BILWAL CHOWRANGI TO CHINA TOWN)



### SR. NO. 18 ROAD STREET OF BATH ISLAND (TEEN TALWAR TO AGHA'A SUPER MARKET)



# SR. NO. 19 SHAHRAH-E-FAISAL (FROM METROPOLE HOTEL TO MALIR HALT)



# SR. NO. 20 NISHTER ROAD (FROM TEEN HATTI TO NISHTAR ROAD)



SR. NO. 21 SIR SHAH SULEMAN ROAD (FROM NATIONAL STADIUM TO LIAQUATABAD NO.10)



### SR. NO. 22 RASHID MINHAS ROAD (FROM SHAHRAH-E-FAISAL TO SOHRAB GOTH)



### SR. NO. 23 ABUL ISPHANI ROAD (FROM UNIVERSITY ROAD TO SUPER HIGHWAY)



### SR. NO. 24 SHABBIR AHMED USMANI ROAD (YASEENABAD BRIDGE TO ABUL HASSANI – BHAYANI HEIGHTS)



### SR. NO. 25 SHAHEED-E-MILLAT ROAD (FROM JAIL R/A TO SHAHRAH-E-FAISAL)



# SR. NO. 26 UNIVERSITY ROAD (JAIL ROAD TO SAFOORA GOTH)



# SR. NO. 27 TARIQ ROAD (FROM SHAHEED-E-MILLAT ROAD TO SHAHRAH-E-QUAIDEEN)



# SR. NO. 28 MAI KOLACHI ROAD (FROM BOAT BASIN ROAD TO M.T KHAN ROAD)



# SR. NO. 29 JAHANGIR ROAD (FROM GRU MANDIR TO