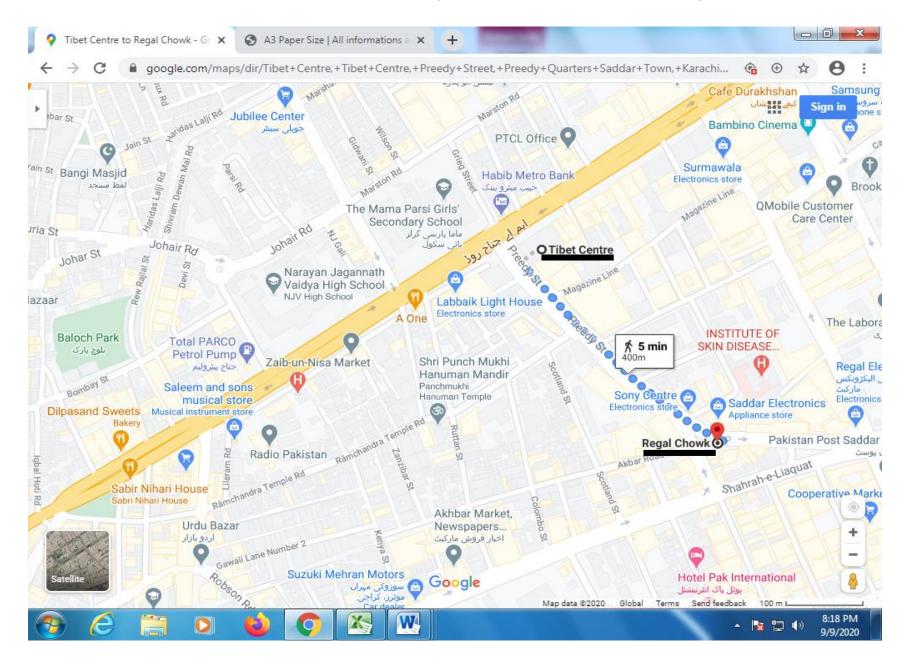

S ROAD (MUMTAZ HASSAN ROAD TO CITY RAILWAY COLONY)



# SR. NO. 07 HASRAT MOHANI ROAD (ELLENBOROUGH ST. TO RAILWAY ROAD)



### SR. NO. 08 KR. CAPTAIN ROAD (FROM NAIPER ROAD TO HAQQANI CHOWK)



# SR. NO. 9 SURROUNDING AREA OF GHARI KHATA (TIRATH DAS RD, TO GAWALI LANE NO.2)



### SR. NO. 10 CAMPBELL ROAD (M.A JINNAH ROAD TO NISHTER ROAD)



# SR. NO. 11 BEHIND CITY COURT (CAMPBELL ST. TO BEHIND CITY COURT ROAD)



### SR. NO. 12 DR. ZIAUDDIN AHMED ROAD (CLUB ROAD TO I.I CHUNDRIGAR ROAD)



# SR. NO. 13 LAW COLLEGE TO PIDC ROUNDABOUT (LAW COLLEGE TO PIDC BRIDGE)



# SR. NO. 14 COURT ROAD (SHAHRAH-E-LIAQUAT TO ARTS COUNCIL)



#### SR. NO. 15 ROAD BEHIND SINDH SECRETAIRATE AND SURROUNDING AREA (ARTS COUNCIL TO PAKISTAN CHOWK)



### SR. NO. 16 PREEDY STREET (TIBET CENTER TO REGAL CHOWK)



### SR. NO. 17 BLOCK 02 CLIFTON BILAWAL CHOWRANGI (BILWAL CHOWRANGI TO CHINA TOWN)



### SR. NO. 18 ROAD STREET OF BATH ISLAND (TEEN TALWAR TO AGHA'A SUPER MARKET)



# SR. NO. 19 SHAHRAH-E-FAISAL (FROM METROPOLE HOTEL TO MALIR HALT)



# SR. NO. 20 NISHTER ROAD (FROM TEEN HATTI TO NISHTAR ROAD)



SR. NO. 21 SIR SHAH SULEMAN ROAD (FROM NATIONAL STADIUM TO LIAQUATABAD NO.10)



### SR. NO. 22 RASHID MINHAS ROAD (FROM SHAHRAH-E-FAISAL TO SOHRAB GOTH)



### SR. NO. 23 ABUL ISPHANI ROAD (FROM UNIVERSITY ROAD TO SUPER HIGHWAY)



### SR. NO. 24 SHABBIR AHMED USMANI ROAD (YASEENABAD BRIDGE TO ABUL HASSANI – BHAYANI HEIGHTS)



### SR. NO. 25 SHAHEED-E-MILLAT ROAD (FROM JAIL R/A TO SHAHRAH-E-FAISAL)



# SR. NO. 26 UNIVERSITY ROAD (JAIL ROAD TO SAFOORA GOTH)



# SR. NO. 27 TARIQ ROAD (FROM