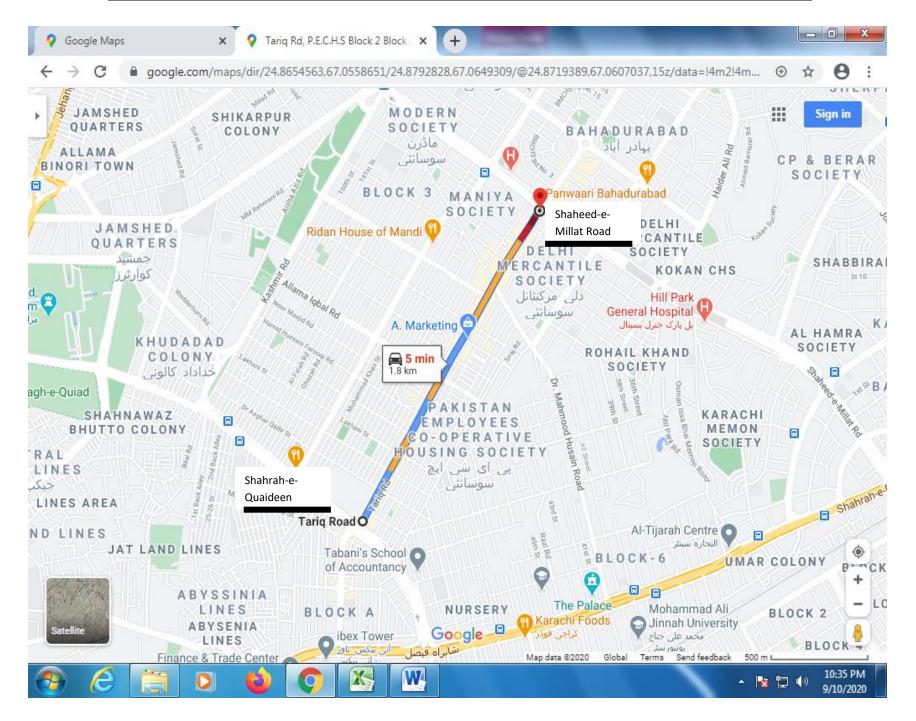

RANGI (BILWAL CHOWRANGI TO CHINA TOWN)



### SR. NO. 18 ROAD STREET OF BATH ISLAND (TEEN TALWAR TO AGHA'A SUPER MARKET)



# SR. NO. 19 SHAHRAH-E-FAISAL (FROM METROPOLE HOTEL TO MALIR HALT)



# SR. NO. 20 NISHTER ROAD (FROM TEEN HATTI TO NISHTAR ROAD)



SR. NO. 21 SIR SHAH SULEMAN ROAD (FROM NATIONAL STADIUM TO LIAQUATABAD NO.10)



### SR. NO. 22 RASHID MINHAS ROAD (FROM SHAHRAH-E-FAISAL TO SOHRAB GOTH)



### SR. NO. 23 ABUL ISPHANI ROAD (FROM UNIVERSITY ROAD TO SUPER HIGHWAY)



### SR. NO. 24 SHABBIR AHMED USMANI ROAD (YASEENABAD BRIDGE TO ABUL HASSANI – BHAYANI HEIGHTS)



### SR. NO. 25 SHAHEED-E-MILLAT ROAD (FROM JAIL R/A TO SHAHRAH-E-FAISAL)



# SR. NO. 26 UNIVERSITY ROAD (JAIL ROAD TO SAFOORA GOTH)



# SR. NO. 27 TARIQ ROAD (FROM SHAHEED-E-MILLAT ROAD TO SHAHRAH-E-QUAIDEEN)



# SR. NO. 28 MAI KOLACHI ROAD (FROM BOAT BASIN ROAD TO M.T KHAN ROAD)



# SR. NO. 29 JAHANGIR ROAD (FROM GRU MANDIR TO TEEN HATTI)



#### SR. NO. 30 JAIL AROUND ROAD (JAIL ROUNDABOUT TO TEEN HATTI)



#### SR. NO. 31 MAIN LAL SHAHBAZ QALANDAR ROAD MEHMOODABAD (National Medical Center To Mehmoodabad Signal)



### SR. NO. 32 MAIN JUNEJO TOWN ROAD MANZOOR COLONY (JUNEJO TOWN TO MANZOOR COLONY)



#### SR. NO. 33 MAIN PARSI GATE TO AZAM BASTI (MEHMOODABAD POLICE STATION TO AZAM BASTI)



# SR. NO. 34 RANGER OFFICE VIA EHTISHAM-UL-MASJID TO TELEPHONE OFFICE NIZAMI ROAD LINES AREA (NEW M.A JINNAH ROAD TO JAIL CHOWRANGI)



## SR. NO. 35 KHUSHAL ROAD PECHS BLOCK-2 AND RAZI MAIN ROAD PECHS BLOCK-6 (FROM KHUSHAL ROAD TO RAZI MAIN ROAD)



#### SR. NO. 36 HASSAN SQUARE TO SAFOORA GOTH (CIVIC CE