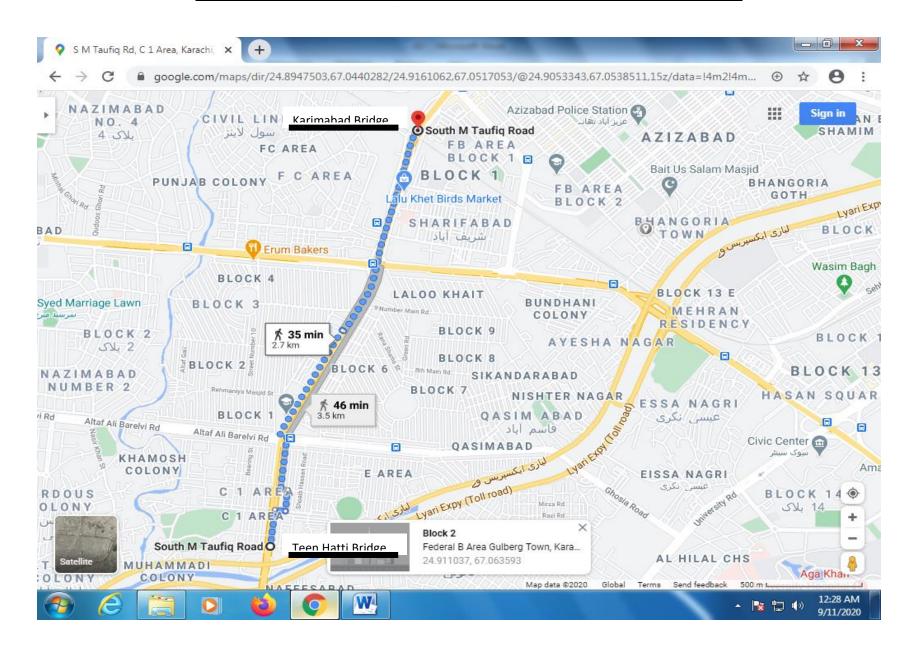

ZI MAIN ROAD PECHS BLOCK-6 (FROM KHUSHAL ROAD TO RAZI MAIN ROAD)



#### SR. NO. 36 HASSAN SQUARE TO SAFOORA GOTH (CIVIC CENTRE TO SAFOORA CHOWRANGI)



## SR. NO. 37 CONTINENTAL BAKERY TOWARD KAMRAN CHOWRANGI (FROM CONTINENTAL BAKERY TO KAMRAN CHOWRANGI JOHOUR HILL ROAD)



## SR. NO. 38 MEDI CARE HOSPITAL TO SHARFABAD ROUNDABOUT (FROM MEDICAL HOSPITAL TO SHARFABAD MOSQUE)



## SR. NO. 39 NEW TOWN POLICE STATION TO PIB COLONY ROAD (FROM NEW TOWN POLICE STATION TO PIB COLONY ROAD)



#### SR. NO. 40 ROAD BEHIND CHANDNI CHOWK (DOW LAB TO CBP BOOK PAK-LARGET ONLINE)



#### SR. NO. 41 SHAHRAH-E-IBN-E-SINA (FROM LIAQUATABAD NO. 10 TO ORANGI NALLAH BRIDGE)



### SR. NO. 42 SHAHRAH-E-PAKISTAN (KARIMABAD R/A TO SOHRAB GOTH)



#### SR. NO. 43 S.M. TAUFIQ ROAD (TEEN HATTI TO KARIMABAD BRIDGE)



#### SR. NO. 44 SHER SHAH SURI ROAD (NAGAN CHOWRANGI TO MATRIC BOARD OFFICE)



#### SR. NO. 45 SHAHRAH-E-NOOR JAHAN (ABDULLAH GIRLS COLLEGE TO QALANDERIA CHOWK)



#### SR. NO. 46 SHAH WALIULAH (NAGAN CHOWRANGI BRIDGE TO SOHRAB GOTH)



### SR. NO. 47 7000 Road (SABA CINEMA TO SUPER HIGHWAY BAKRA PERI BRIDGE)



## SR. NO. 48 MAURIPUR ROAD (FROM ICI BRIDGE TO MAURIPUR CHOWK)



## SR. NO. 49 HUB RIVER ROAD (SHER SHAH R/A TO NAVAL COLONY)



#### SR. NO. 50 BUNDER ROAD (FROM NETTY JETTY BRIDGE TO KEMARI)



## SR. NO. 51 ROAD FROM BANARAS CHOWK TO MADINATUL HIMKAT (FROM BANARAS CHOWK TO MADINATUL HIKMAT)



### SR. NO. 52 MANGOPIR ROAD (Northern Bypass Hub Dam Road to Mangophir Road Surjani Road)



#### SR. NO. 53 FAIZUR REHMAN ROAD UC-4, (FROM FAIZ REHMAN HOSPITAL TO KHYBAR GATE)



##