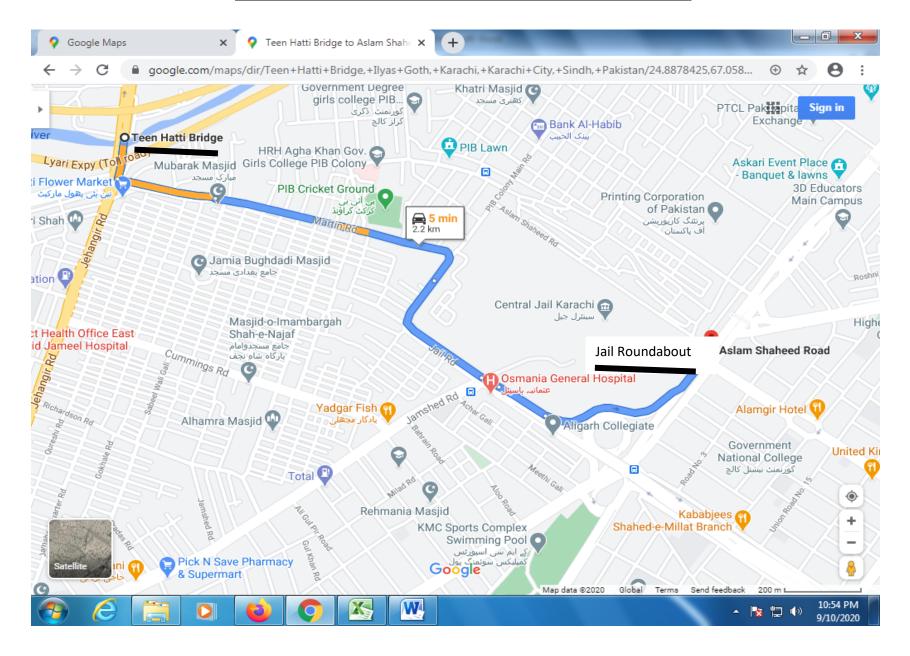

20 NISHTER ROAD (FROM TEEN HATTI TO NISHTAR ROAD)



SR. NO. 21 SIR SHAH SULEMAN ROAD (FROM NATIONAL STADIUM TO LIAQUATABAD NO.10)



### SR. NO. 22 RASHID MINHAS ROAD (FROM SHAHRAH-E-FAISAL TO SOHRAB GOTH)



### SR. NO. 23 ABUL ISPHANI ROAD (FROM UNIVERSITY ROAD TO SUPER HIGHWAY)



### SR. NO. 24 SHABBIR AHMED USMANI ROAD (YASEENABAD BRIDGE TO ABUL HASSANI – BHAYANI HEIGHTS)



### SR. NO. 25 SHAHEED-E-MILLAT ROAD (FROM JAIL R/A TO SHAHRAH-E-FAISAL)



# SR. NO. 26 UNIVERSITY ROAD (JAIL ROAD TO SAFOORA GOTH)



# SR. NO. 27 TARIQ ROAD (FROM SHAHEED-E-MILLAT ROAD TO SHAHRAH-E-QUAIDEEN)



# SR. NO. 28 MAI KOLACHI ROAD (FROM BOAT BASIN ROAD TO M.T KHAN ROAD)



# SR. NO. 29 JAHANGIR ROAD (FROM GRU MANDIR TO TEEN HATTI)



#### SR. NO. 30 JAIL AROUND ROAD (JAIL ROUNDABOUT TO TEEN HATTI)



#### SR. NO. 31 MAIN LAL SHAHBAZ QALANDAR ROAD MEHMOODABAD (National Medical Center To Mehmoodabad Signal)



### SR. NO. 32 MAIN JUNEJO TOWN ROAD MANZOOR COLONY (JUNEJO TOWN TO MANZOOR COLONY)



#### SR. NO. 33 MAIN PARSI GATE TO AZAM BASTI (MEHMOODABAD POLICE STATION TO AZAM BASTI)



# SR. NO. 34 RANGER OFFICE VIA EHTISHAM-UL-MASJID TO TELEPHONE OFFICE NIZAMI ROAD LINES AREA (NEW M.A JINNAH ROAD TO JAIL CHOWRANGI)



## SR. NO. 35 KHUSHAL ROAD PECHS BLOCK-2 AND RAZI MAIN ROAD PECHS BLOCK-6 (FROM KHUSHAL ROAD TO RAZI MAIN ROAD)



#### SR. NO. 36 HASSAN SQUARE TO SAFOORA GOTH (CIVIC CENTRE TO SAFOORA CHOWRANGI)



## SR. NO. 37 CONTINENTAL BAKERY TOWARD KAMRAN CHOWRANGI (FROM CONTINENTAL BAKERY TO KAMRAN CHOWRANGI JOHOUR HILL ROAD)



## SR. NO. 38 MEDI CARE HOSPITAL TO SHARFABAD ROUN