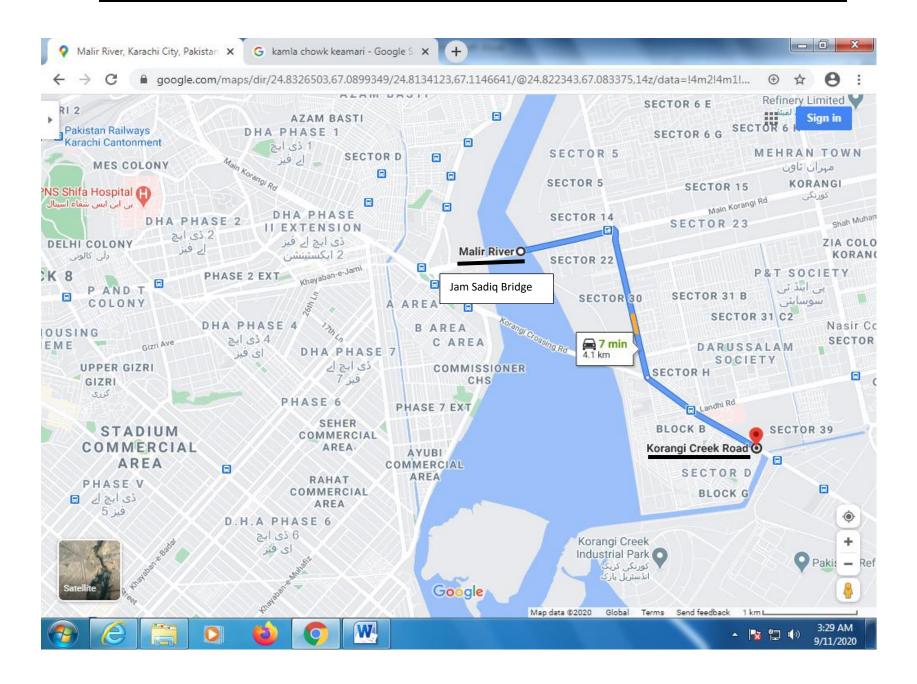

### SR. NO. 82 MAIN CHAKI WARA ROAD Shershah Signal (Miran Naka to Chakiwara)

#### SR. NO. 87 KARACHI - KORANGI ROAD (FROM JAM SADIQ BRIDGE TO KORANGI Creek)