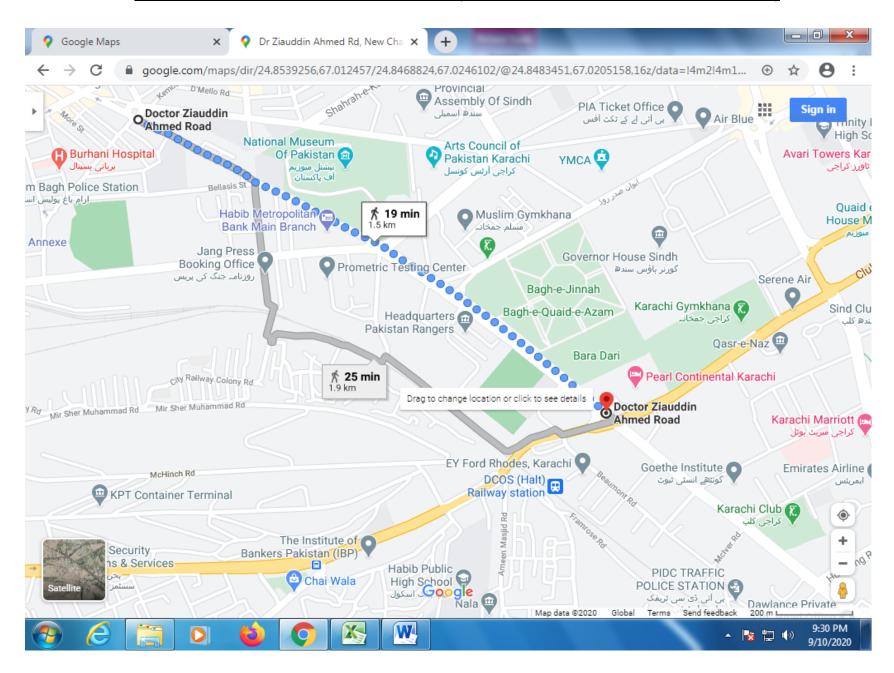

(FROM SHAHEEN COMPLEX TO TOWER)



### SR. No. 03 AWAIN-E-TIJARAT ROAD (FROM BOLTON MARKET TO I.I CHUNDRIGAR ROAD)



# Sr. No. 04 GHULAM HUSSAIN HYDAYATULLAH ROAD (SHAHRAH-E-LIAQUAT TO SARWAR SHAHEED



# SR. NO. 5 MUMTAZ HASSAN ROAD (MOULVI TAMEEZUDDIN TO I.I CHUNDRIGAR ROAD)



# SR. NO. 06 OLD QUEENS ROAD (MUMTAZ HASSAN ROAD TO CITY RAILWAY COLONY)



# SR. NO. 07 HASRAT MOHANI ROAD (ELLENBOROUGH ST. TO RAILWAY ROAD)



### SR. NO. 08 KR. CAPTAIN ROAD (FROM NAIPER ROAD TO HAQQANI CHOWK)



# SR. NO. 9 SURROUNDING AREA OF GHARI KHATA (TIRATH DAS RD, TO GAWALI LANE NO.2)



### SR. NO. 10 CAMPBELL ROAD (M.A JINNAH ROAD TO NISHTER ROAD)



# SR. NO. 11 BEHIND CITY COURT (CAMPBELL ST. TO BEHIND CITY COURT ROAD)



### SR. NO. 12 DR. ZIAUDDIN AHMED ROAD (CLUB ROAD TO I.I CHUNDRIGAR ROAD)



# SR. NO. 13 LAW COLLEGE TO PIDC ROUNDABOUT (LAW COLLEGE TO PIDC BRIDGE)



# SR. NO. 14 COURT ROAD (SHAHRAH-E-LIAQUAT TO ARTS COUNCIL)



#### SR. NO. 15 ROAD BEHIND SINDH SECRETAIRATE AND SURROUNDING AREA (ARTS COUNCIL TO PAKISTAN CHOWK)



### SR. NO. 16 PREEDY STREET (TIBET CENTER TO REGAL CHOWK)



### SR. NO. 17 BLOCK 02 CLIFTON BILAWAL CHOWRANGI (BILWAL CHOWRANGI TO CHINA TOWN)



### SR. NO. 18 ROAD STREET OF BATH ISLAND (TEEN TALWAR TO AGHA'A SUPER MARKET)



# SR. NO. 19 SHAHRAH-E-FAISAL (FROM METROPOLE HOTEL TO MALIR HALT)



# SR. NO. 20 NISHTER ROAD (FROM TEEN HATTI TO NISHTAR ROAD)



SR. NO. 21 SIR SHAH SULEMAN ROAD (FROM NATIONAL STADIUM TO LIAQUATABAD NO.10)



### SR. NO. 22 RASHID MINHAS ROAD (FROM SHAHRAH-E-FAISAL TO SOHRAB GOTH)



### SR. NO. 23 ABUL ISPHANI ROAD (F