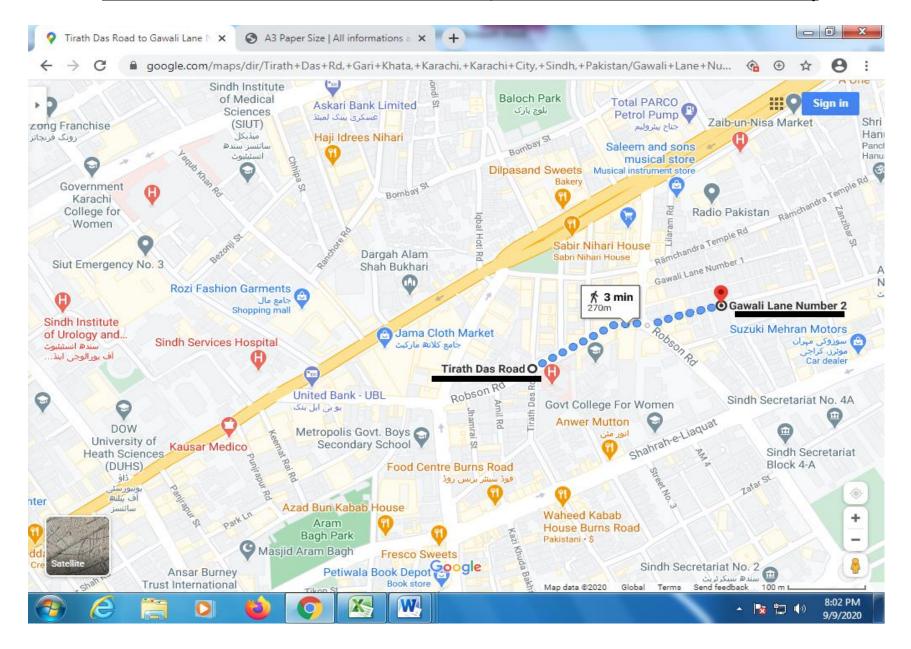

# SR. NO. 9 SURROUNDING AREA OF GHARI KHATA (TIRATH DAS RD, TO GAWALI LANE NO.2)