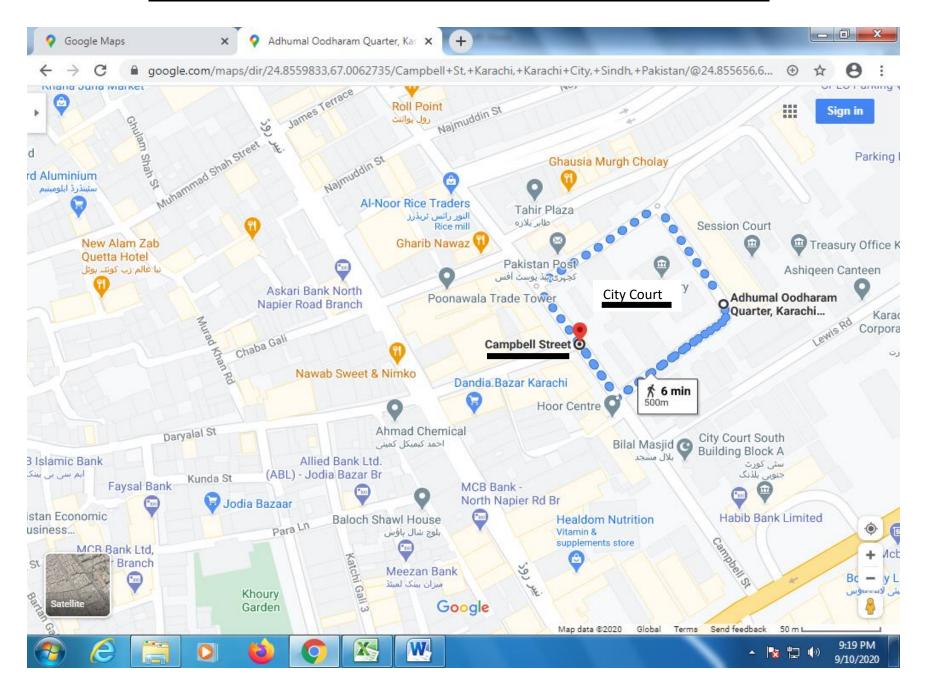

AD (FROM JAIL CHOWRANGI TO TIBBAT CENTER)



# SR. No. 02 I.I CHUNDRIGAR ROAD (FROM SHAHEEN COMPLEX TO TOWER)



### SR. No. 03 AWAIN-E-TIJARAT ROAD (FROM BOLTON MARKET TO I.I CHUNDRIGAR ROAD)



# Sr. No. 04 GHULAM HUSSAIN HYDAYATULLAH ROAD (SHAHRAH-E-LIAQUAT TO SARWAR SHAHEED



# SR. NO. 5 MUMTAZ HASSAN ROAD (MOULVI TAMEEZUDDIN TO I.I CHUNDRIGAR ROAD)



# SR. NO. 06 OLD QUEENS ROAD (MUMTAZ HASSAN ROAD TO CITY RAILWAY COLONY)



# SR. NO. 07 HASRAT MOHANI ROAD (ELLENBOROUGH ST. TO RAILWAY ROAD)



### SR. NO. 08 KR. CAPTAIN ROAD (FROM NAIPER ROAD TO HAQQANI CHOWK)



# SR. NO. 9 SURROUNDING AREA OF GHARI KHATA (TIRATH DAS RD, TO GAWALI LANE NO.2)



### SR. NO. 10 CAMPBELL ROAD (M.A JINNAH ROAD TO NISHTER ROAD)



# SR. NO. 11 BEHIND CITY COURT (CAMPBELL ST. TO BEHIND CITY COURT ROAD)



### SR. NO. 12 DR. ZIAUDDIN AHMED ROAD (CLUB ROAD TO I.I CHUNDRIGAR ROAD)



# SR. NO. 13 LAW COLLEGE TO PIDC ROUNDABOUT (LAW COLLEGE TO PIDC BRIDGE)



# SR. NO. 14 COURT ROAD (SHAHRAH-E-LIAQUAT TO ARTS COUNCIL)



#### SR. NO. 15 ROAD BEHIND SINDH SECRETAIRATE AND SURROUNDING AREA (ARTS COUNCIL TO PAKISTAN CHOWK)



### SR. NO. 16 PREEDY STREET (TIBET CENTER TO REGAL CHOWK)



### SR. NO. 17 BLOCK 02 CLIFTON BILAWAL CHOWRANGI (BILWAL CHOWRANGI TO CHINA TOWN)



### SR. NO. 18 ROAD STREET OF BATH ISLAND (TEEN TALWAR TO AGHA'A SUPER MARKET)



# SR. NO. 19 SHAHRAH-E-FAISAL (FROM METROPOLE HOTEL TO MALIR HALT)



# SR. NO. 20 NISHTER ROAD (FROM TEEN HATTI TO NISHTAR ROAD)



SR. NO. 21 SIR SHAH SULEMAN ROAD (FROM NATIONAL STADIUM TO LIAQUATABAD NO.10)



### SR. NO. 22 RASHID MINHAS ROAD