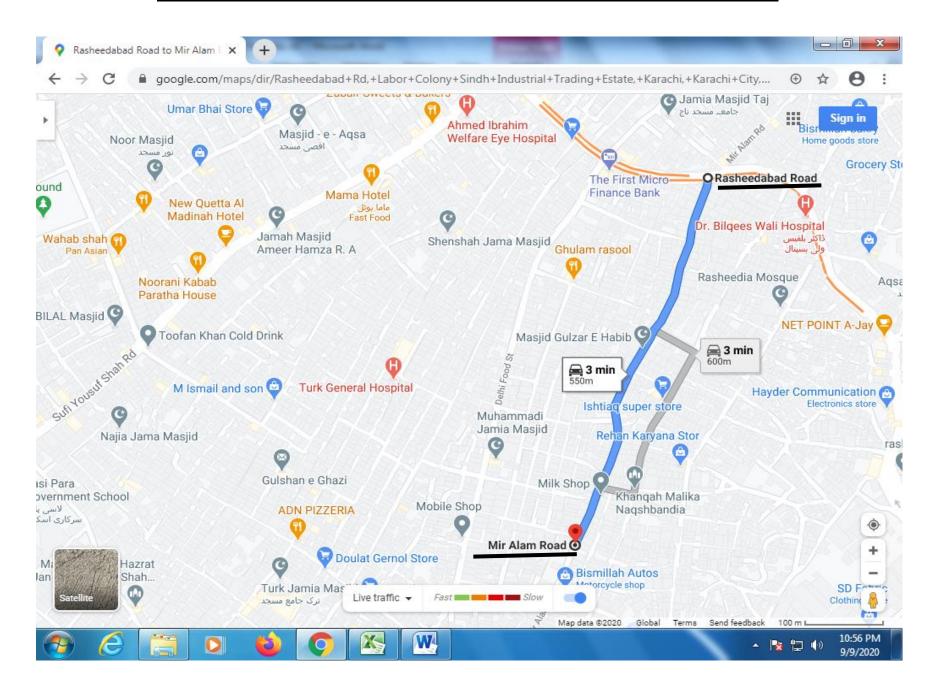

. ARAIN WELFARE HOSPITAL)



### SR. NO. 63 SECTOR 9C ROAD (SECTOR 9C BALDIA KHAN LIAQUAT ALI KHAN ROAD)



#### SR. NO. 64 GULSHAN-E-GHAZI ROAD (GULSHAN-E-GHAZI FAREED COLONY TO G-7 STOP)



#### SR. NO. 65 STADIUM ROAD (FROM JAMIA MASJID FAROOQ-E-AZAM TO UMAR BOOK SHOP)



#### SR. NO. 66 9C MARKET ROAD (FROM KHAN LIAQUAT ALI PARK TO ARAIN HOSPITAL)



#### SR. NO. 67 JUNGLE SCHOOL ROAD (SHALL PETROL PUMP TO GULSHAN-E-GAZI)



#### SR. NO. 68 13-D ROAD (PSO PUMP TO Baldia Stadium)



#### SR. NO. 69 BUS STOP ROAD (Baldia Town Bus Stop to Woodwards Pakistan.)



#### SR. NO. 70 GRAVEYARD ROAD (FROM GOVT. DEGREE GIRLS COLLEGE TO JAMA MASJID MUNAWAR)



#### SR. NO. 71 RASHEEDABAD ROAD (FROM Rasheedabad 7No. TO PSO PUMP)



### SR. NO. 72 MEER ALAM ROAD (Mir Alam Road TO RASHEEDABAD NO.2)



### SR. NO. 73 ALI NAGAR ROAD (POLICE TRAINING CENTRE TO NADRA OFFICE)



### SR. NO. 74 MOLANA SHOKAT ALI ROAD (MAIN ROAD OPP. MARKET)



### SR. NO. 75 NISHAN-E-HAIDER VIA SABRI CHOWK BALDIA ROAD FAQEER COLONY ROAD (FROM SABRI CHOWK BALDIA ROAD FAQEER COLONY ROAD)



#### SR. NO. 76 MOMINABAD ROAD (MOMINABAD MOR TO METROVIL ROAD)



### SR. NO. 77 MAIN ROAD QAZAFI CHOWK TO MANGHOPIR ROAD (QAZAFI CHOWK TO MANGHOPIR ROAD BEHTAR ZINDAGI CENTER ORANGE TO HAFIZ SUDAIS FILLING STATION)



#### SR. NO. 78 TARA CHAND ROAD KEMARI (Banghas ROAD to Gulshan-e-Sikandarabad)



### SR. NO. 79 HUSSAIN BUX ROAD KEMARI (FROM KEAMARI TO Arbian Keamari)



#### SR. NO. 80 MASSAN ROAD KEMARI (FROM MASSAN CHOWK TO KPT GROUND)



# SR. NO. 81 SULTANABAD ROAD KEMARI (FROM HABIB PUBLIC SCHOOL TO NETTY JETTY B