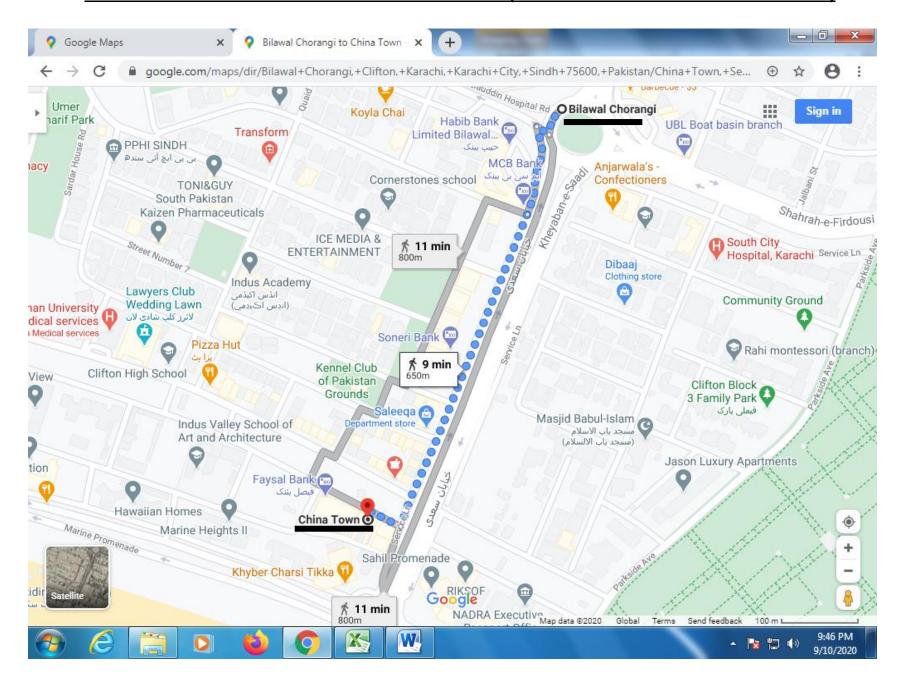

### SR. NO. 17 BLOCK 02 CLIFTON BILAWAL CHOWRANGI (BILWAL CHOWRANGI TO CHINA TOWN)