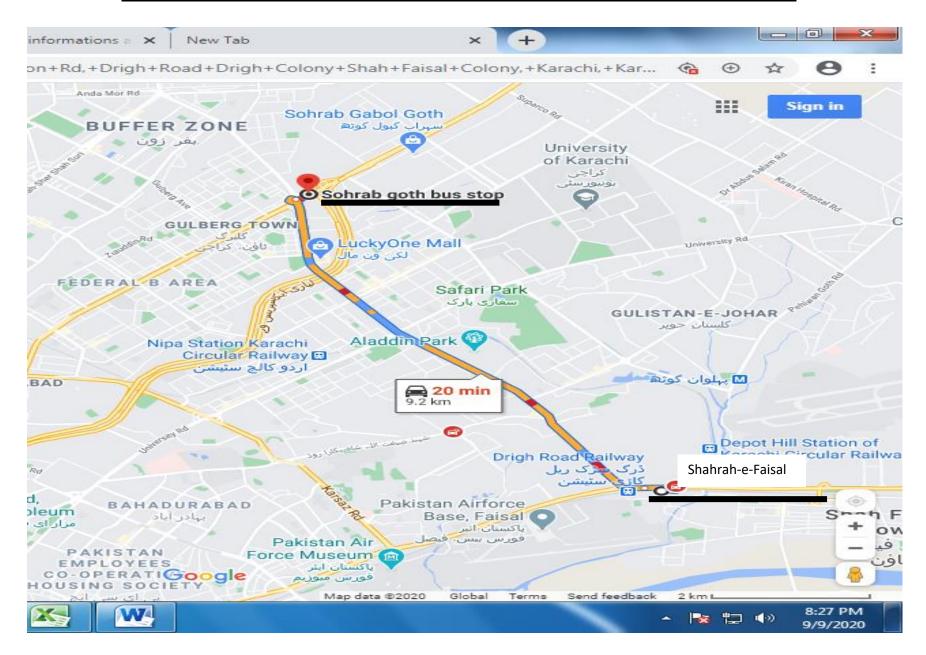

## SR. NO. 99 FROM NATIONAL HIGHWAY TO DAWOOD SHORROO GOTH (FROM BAKRA PIRI ROAD TO PAF BASE FAISAL)

# SR. NO. 106 FROM MUHABAT NAGAR TO MALIR CITY (FROM MOHABAT NAGAR TO MALIR-15 FLYOVER) Shahrah-e-Faisal to Saudabad