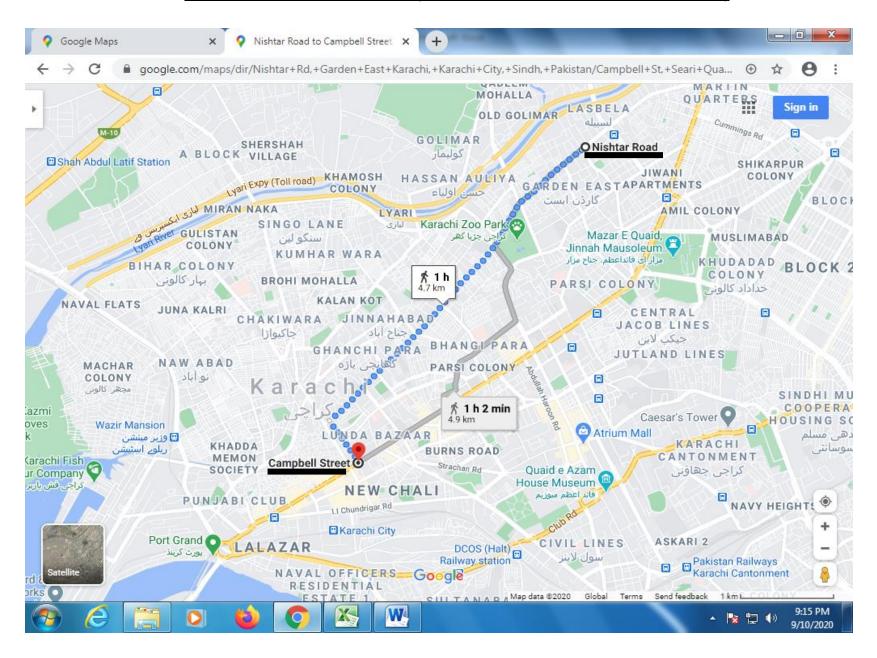

H ROAD (FROM TIBET CENTRE TO KARACHI PORT TRUST)



# S.NO. 1 M.A JINNAH ROAD (FROM JAIL CHOWRANGI TO TIBBAT CENTER)



# SR. No. 02 I.I CHUNDRIGAR ROAD (FROM SHAHEEN COMPLEX TO TOWER)



### SR. No. 03 AWAIN-E-TIJARAT ROAD (FROM BOLTON MARKET TO I.I CHUNDRIGAR ROAD)



# Sr. No. 04 GHULAM HUSSAIN HYDAYATULLAH ROAD (SHAHRAH-E-LIAQUAT TO SARWAR SHAHEED



# SR. NO. 5 MUMTAZ HASSAN ROAD (MOULVI TAMEEZUDDIN TO I.I CHUNDRIGAR ROAD)



# SR. NO. 06 OLD QUEENS ROAD (MUMTAZ HASSAN ROAD TO CITY RAILWAY COLONY)



# SR. NO. 07 HASRAT MOHANI ROAD (ELLENBOROUGH ST. TO RAILWAY ROAD)



### SR. NO. 08 KR. CAPTAIN ROAD (FROM NAIPER ROAD TO HAQQANI CHOWK)



# SR. NO. 9 SURROUNDING AREA OF GHARI KHATA (TIRATH DAS RD, TO GAWALI LANE NO.2)



### SR. NO. 10 CAMPBELL ROAD (M.A JINNAH ROAD TO NISHTER ROAD)



# SR. NO. 11 BEHIND CITY COURT (CAMPBELL ST. TO BEHIND CITY COURT ROAD)



### SR. NO. 12 DR. ZIAUDDIN AHMED ROAD (CLUB ROAD TO I.I CHUNDRIGAR ROAD)



# SR. NO. 13 LAW COLLEGE TO PIDC ROUNDABOUT (LAW COLLEGE TO PIDC BRIDGE)



# SR. NO. 14 COURT ROAD (SHAHRAH-E-LIAQUAT TO ARTS COUNCIL)



#### SR. NO. 15 ROAD BEHIND SINDH SECRETAIRATE AND SURROUNDING AREA (ARTS COUNCIL TO PAKISTAN CHOWK)



### SR. NO. 16 PREEDY STREET (TIBET CENTER TO REGAL CHOWK)



### SR. NO. 17 BLOCK 02 CLIFTON BILAWAL CHOWRANGI (BILWAL CHOWRANGI TO CHINA TOWN)



### SR. NO. 18 ROAD STREET OF BATH ISLAND (TEEN TALWAR TO AGHA'A SUPER MARKET)



# SR. NO. 19 SHAHRAH-E-FAISAL (FROM METROPOLE HOTEL TO MALIR HALT)



# SR. NO. 20 NISHTER ROAD (FROM TEEN HATTI TO NISHTAR ROAD)



SR. NO. 21 SIR SHAH SULEMAN ROAD (FROM N