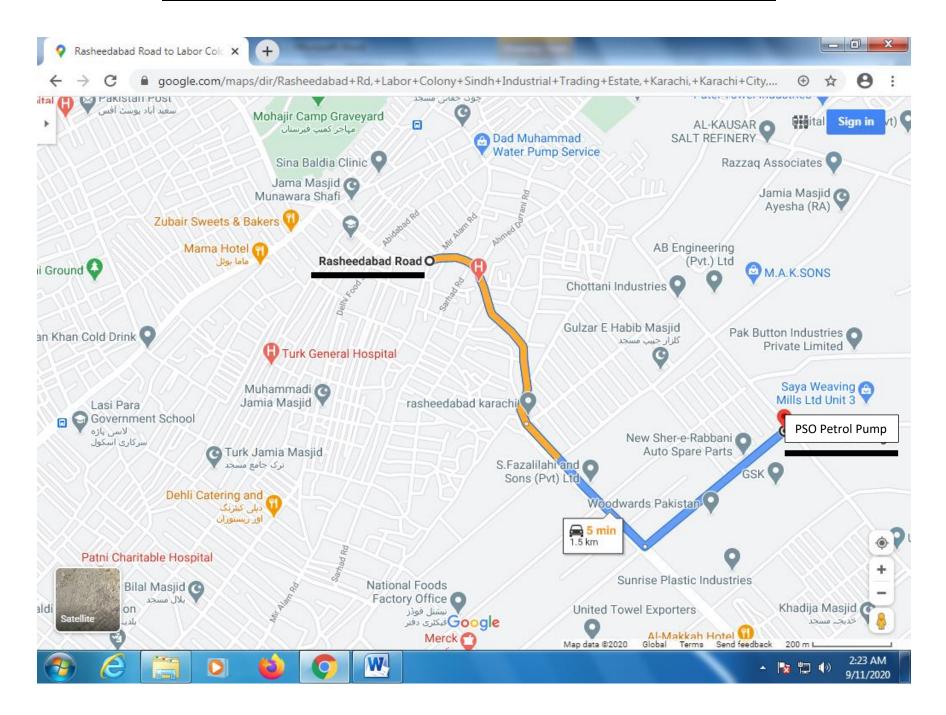

CHOWK



#### SR. NO. 62 MAIN ROAD ARAIN WELFARE HOSPITAL ROAD (APPT. ARAIN WELFARE HOSPITAL)



### SR. NO. 63 SECTOR 9C ROAD (SECTOR 9C BALDIA KHAN LIAQUAT ALI KHAN ROAD)



#### SR. NO. 64 GULSHAN-E-GHAZI ROAD (GULSHAN-E-GHAZI FAREED COLONY TO G-7 STOP)



#### SR. NO. 65 STADIUM ROAD (FROM JAMIA MASJID FAROOQ-E-AZAM TO UMAR BOOK SHOP)



#### SR. NO. 66 9C MARKET ROAD (FROM KHAN LIAQUAT ALI PARK TO ARAIN HOSPITAL)



#### SR. NO. 67 JUNGLE SCHOOL ROAD (SHALL PETROL PUMP TO GULSHAN-E-GAZI)



#### SR. NO. 68 13-D ROAD (PSO PUMP TO Baldia Stadium)



#### SR. NO. 69 BUS STOP ROAD (Baldia Town Bus Stop to Woodwards Pakistan.)



#### SR. NO. 70 GRAVEYARD ROAD (FROM GOVT. DEGREE GIRLS COLLEGE TO JAMA MASJID MUNAWAR)



#### SR. NO. 71 RASHEEDABAD ROAD (FROM Rasheedabad 7No. TO PSO PUMP)



### SR. NO. 72 MEER ALAM ROAD (Mir Alam Road TO RASHEEDABAD NO.2)



### SR. NO. 73 ALI NAGAR ROAD (POLICE TRAINING CENTRE TO NADRA OFFICE)



### SR. NO. 74 MOLANA SHOKAT ALI ROAD (MAIN ROAD OPP. MARKET)



### SR. NO. 75 NISHAN-E-HAIDER VIA SABRI CHOWK BALDIA ROAD FAQEER COLONY ROAD (FROM SABRI CHOWK BALDIA ROAD FAQEER COLONY ROAD)



#### SR. NO. 76 MOMINABAD ROAD (MOMINABAD MOR TO METROVIL ROAD)



### SR. NO. 77 MAIN ROAD QAZAFI CHOWK TO MANGHOPIR ROAD (QAZAFI CHOWK TO MANGHOPIR ROAD BEHTAR ZINDAGI CENTER ORANGE TO HAFIZ SUDAIS FILLING STATION)



#### SR. NO. 78 TARA CHAND ROAD KEMARI (Banghas ROAD to Gulshan-e-Sikandarabad)



### SR. NO. 79 HUSSAIN BUX ROAD KEMARI (FROM KEAMARI TO Arbian Keamari)



#### SR. NO. 80 MASSAN ROAD KEMARI (FROM MASSAN CHOWK TO KPT GROUND)



# SR. NO.