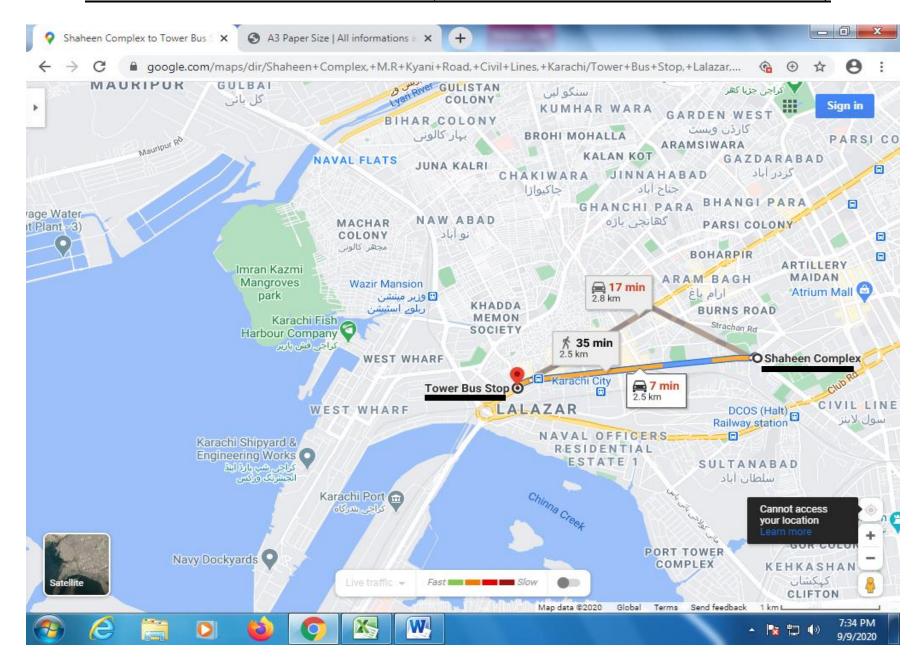

| Itifaq Colony to Laishah Graveyard                                                                                           | 3.2   |  |
| 106 | KMC |                                     | Malir       | From Muhabat Nagar to Malir City.                                                                                              | Mohabat Nagar to Malir-15 Flyover                                                                                            | 2.1   |  |

# S.NO. 1 M.A JINNAH ROAD (FROM JAIL CHOWRANGI TO TIBBAT CENTER)

# S.NO.1 M.A JINNAH ROAD (FROM TIBET CENTRE TO KARACHI PORT TRUST)



# S.NO. 1 M.A JINNAH ROAD (FROM JAIL CHOWRANGI TO TIBBAT CENTER)



# SR. No. 02 I.I CHUNDRIGAR ROAD (FROM SHAHEEN COMPLEX TO TOWER)



### SR. No. 03 AWAIN-E-TIJARAT ROAD (FROM BOLTON MARKET TO I.I CHUNDRIGAR ROAD)



# Sr. No. 04 GHULAM HUSSAIN HYDAYATULLAH ROAD (SHAHRAH-E-LIAQUAT TO SARWAR SHAHEED



# SR. NO. 5 MUMTAZ HASSAN ROAD (MOULVI TAMEEZUDDIN TO I.I CHUNDRIGAR ROAD)



# SR. NO. 06 OLD QUEENS ROAD (MUMTAZ HASSAN ROAD TO CITY RAILWAY COLONY)



# SR. NO. 07 HASRAT MOHANI ROAD (ELLENBOROUGH ST. TO RAILWAY ROAD)



### SR. NO. 08 KR. CAPTAIN ROAD (FROM NAIPER ROAD TO HAQQANI CHOWK)



# SR. NO. 9 SURROUNDING AREA OF GHARI KHATA (TIRATH DAS RD, TO GAWALI LANE NO.2)



### SR. NO. 10 CAMPBELL ROAD (M.A JINNAH ROAD TO NISHTER ROAD)



# SR. NO. 11 BEHIND CITY COURT (CAMPBELL ST. TO BEHIND CITY COURT ROAD)



### SR. NO. 12 DR. ZIAUDDIN AHMED ROAD (CLUB ROAD TO I.I CHUNDRIGAR ROAD)



# SR. NO. 13 LAW COLLEGE TO PIDC