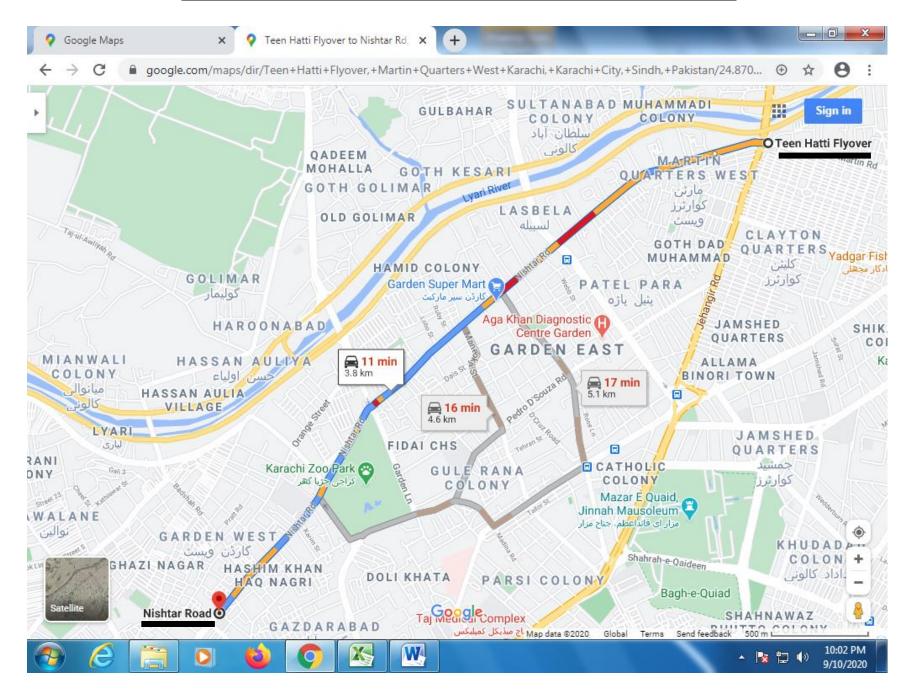

# SR. NO. 20 NISHTER ROAD (FROM TEEN HATTI TO NISHTAR ROAD)

SR. NO. 21 SIR SHAH SULEMAN ROAD (FROM NATIONAL STADIUM TO LIAQUATABAD NO.10)