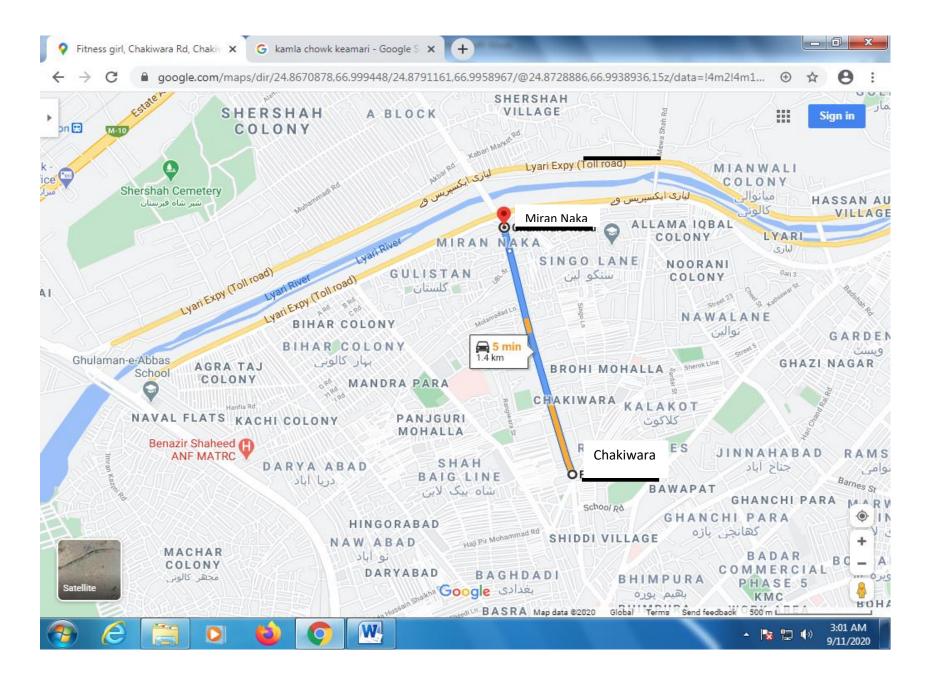

4 MOLANA SHOKAT ALI ROAD (MAIN ROAD OPP. MARKET)



### SR. NO. 75 NISHAN-E-HAIDER VIA SABRI CHOWK BALDIA ROAD FAQEER COLONY ROAD (FROM SABRI CHOWK BALDIA ROAD FAQEER COLONY ROAD)



#### SR. NO. 76 MOMINABAD ROAD (MOMINABAD MOR TO METROVIL ROAD)



### SR. NO. 77 MAIN ROAD QAZAFI CHOWK TO MANGHOPIR ROAD (QAZAFI CHOWK TO MANGHOPIR ROAD BEHTAR ZINDAGI CENTER ORANGE TO HAFIZ SUDAIS FILLING STATION)



#### SR. NO. 78 TARA CHAND ROAD KEMARI (Banghas ROAD to Gulshan-e-Sikandarabad)



### SR. NO. 79 HUSSAIN BUX ROAD KEMARI (FROM KEAMARI TO Arbian Keamari)



#### SR. NO. 80 MASSAN ROAD KEMARI (FROM MASSAN CHOWK TO KPT GROUND)



# SR. NO. 81 SULTANABAD ROAD KEMARI (FROM HABIB PUBLIC SCHOOL TO NETTY JETTY BRIDGE)



### SR. NO. 82 MAIN CHAKI WARA ROAD Shershah Signal (Miran Naka to Chakiwara)



### SR. NO. 83 HAWKSBAY ROAD (FROM Hawksbay Chowk to Sandpit More)



# SR. NO. 84 SHARE DARUL-ULOOM (8000 ROAD) LANDHI KORANGI (JAM SADIQ BRIDGE TO DAWOOD CHOWRANGI)



# SR. NO. 85 RAJA SAHIB MEHMOODABAD ROAD (12000 ROAD) LANDHI (FROM QAYYUMABAD TO DAWOOD CHOWRANGI)



# SR. NO. 86 EXPRESSWAY FROM SIGNAL AT MEHMOODABAD TO HINO CHOWK ROUND-ABOUT INCLUDING JAM SADIQ BRIDGE CONNECTING KORANGI INDUSTRIAL AREA (FROM SIGNAL AT MEHMOODABAD TO HINO CHOWK ROUND-ABOUT INCLUDING JAM SADIO BRIDGE CONNECTING KORANGI INDUSTRIAL AREA)



#### SR. NO. 87 KARACHI - KORANGI ROAD (FROM JAM SADIQ BRIDGE TO KORANGI Creek)



#### SR. NO. 88 KORANGI - IBRAHIM HYDERI ROAD (FROM KORANGI CROSSING IBRAHIM HYDERI)



# SR. NO. 89 10,000 ROAD FROM 362 ROAD TO BAHADUR YAR JUNG ROAD (FROM 362 ROAD TO BAHADUR YAR JU