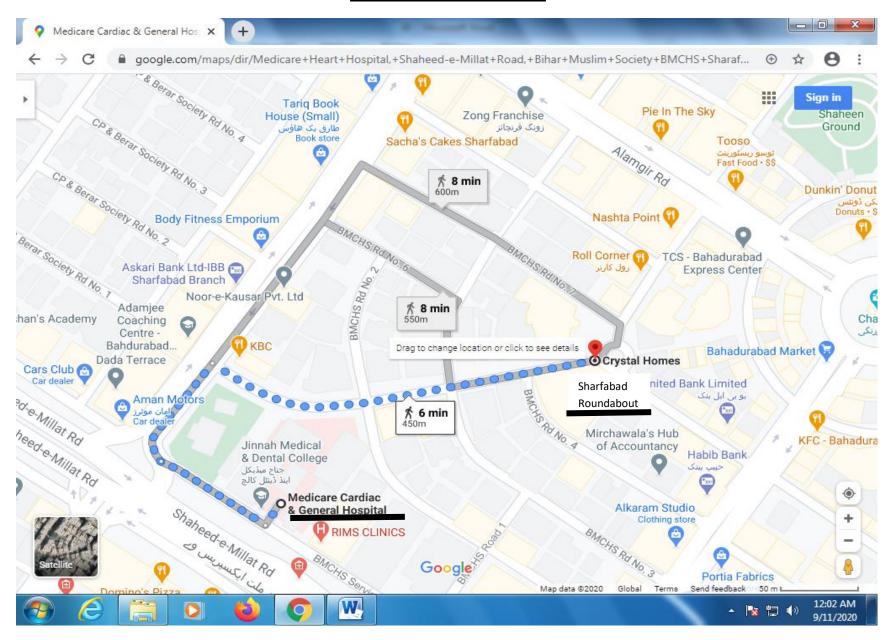

## SR. NO. 38 MEDI CARE HOSPITAL TO SHARFABAD ROUNDABOUT (FROM MEDICAL HOSPITAL TO SHARFABAD MOSQUE)