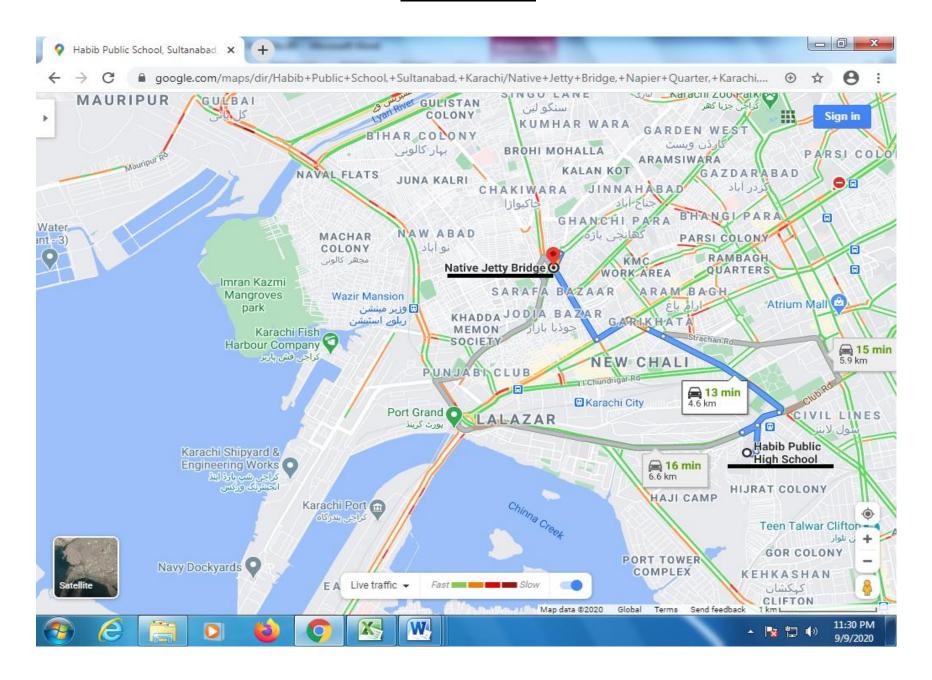

# SR. NO. 81 SULTANABAD ROAD KEMARI (FROM HABIB PUBLIC SCHOOL TO NETTY JETTY BRIDGE)