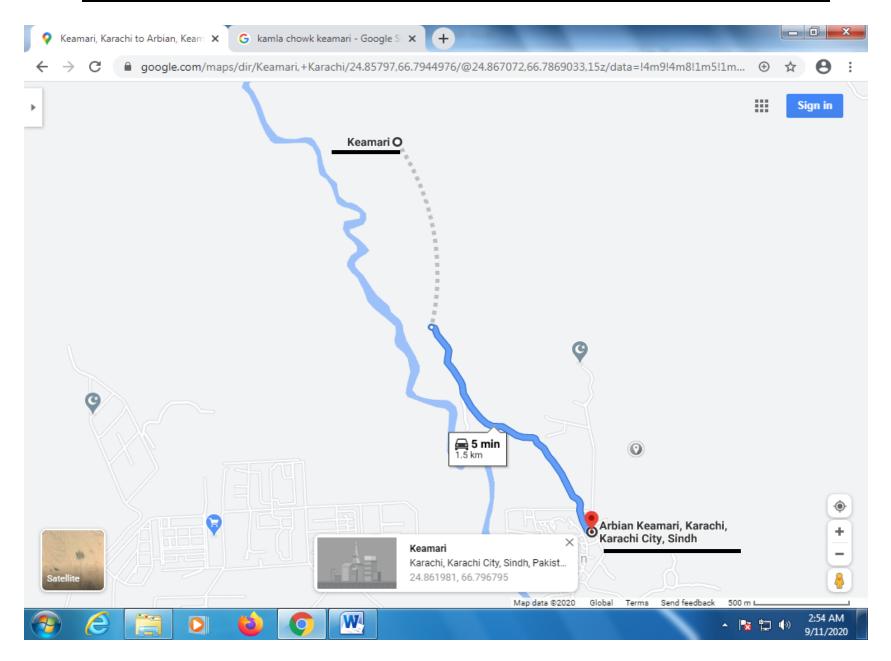

MUNAWAR)



#### SR. NO. 71 RASHEEDABAD ROAD (FROM Rasheedabad 7No. TO PSO PUMP)



### SR. NO. 72 MEER ALAM ROAD (Mir Alam Road TO RASHEEDABAD NO.2)



### SR. NO. 73 ALI NAGAR ROAD (POLICE TRAINING CENTRE TO NADRA OFFICE)



### SR. NO. 74 MOLANA SHOKAT ALI ROAD (MAIN ROAD OPP. MARKET)



### SR. NO. 75 NISHAN-E-HAIDER VIA SABRI CHOWK BALDIA ROAD FAQEER COLONY ROAD (FROM SABRI CHOWK BALDIA ROAD FAQEER COLONY ROAD)



#### SR. NO. 76 MOMINABAD ROAD (MOMINABAD MOR TO METROVIL ROAD)



### SR. NO. 77 MAIN ROAD QAZAFI CHOWK TO MANGHOPIR ROAD (QAZAFI CHOWK TO MANGHOPIR ROAD BEHTAR ZINDAGI CENTER ORANGE TO HAFIZ SUDAIS FILLING STATION)



#### SR. NO. 78 TARA CHAND ROAD KEMARI (Banghas ROAD to Gulshan-e-Sikandarabad)



### SR. NO. 79 HUSSAIN BUX ROAD KEMARI (FROM KEAMARI TO Arbian Keamari)



#### SR. NO. 80 MASSAN ROAD KEMARI (FROM MASSAN CHOWK TO KPT GROUND)



# SR. NO. 81 SULTANABAD ROAD KEMARI (FROM HABIB PUBLIC SCHOOL TO NETTY JETTY BRIDGE)



### SR. NO. 82 MAIN CHAKI WARA ROAD Shershah Signal (Miran Naka to Chakiwara)



### SR. NO. 83 HAWKSBAY ROAD (FROM Hawksbay Chowk to Sandpit More)



# SR. NO. 84 SHARE DARUL-ULOOM (8000 ROAD) LANDHI KORANGI (JAM SADIQ BRIDGE TO DAWOOD CHOWRANGI)



# SR. NO. 85 RAJA SAHIB MEHMOODABAD ROAD (12000 ROAD) LANDHI (FROM QAYYUMABAD TO DAWOOD CHOWRANGI)



# SR. NO. 86 EXPRESSWAY FROM SIGNAL AT MEHMOODABAD TO HINO CHOWK ROUND-ABOUT INCLUDING JAM SADIQ BRIDGE CONNECTING KORANGI INDUSTRIAL AREA (FROM SIGNAL AT MEHMOODABAD TO HINO CHOWK ROUND-ABOUT INCLUDING JAM SADIO BRIDGE CONNECTING KORANGI INDUSTRIAL AREA)



#### SR. NO. 87 KARACHI -