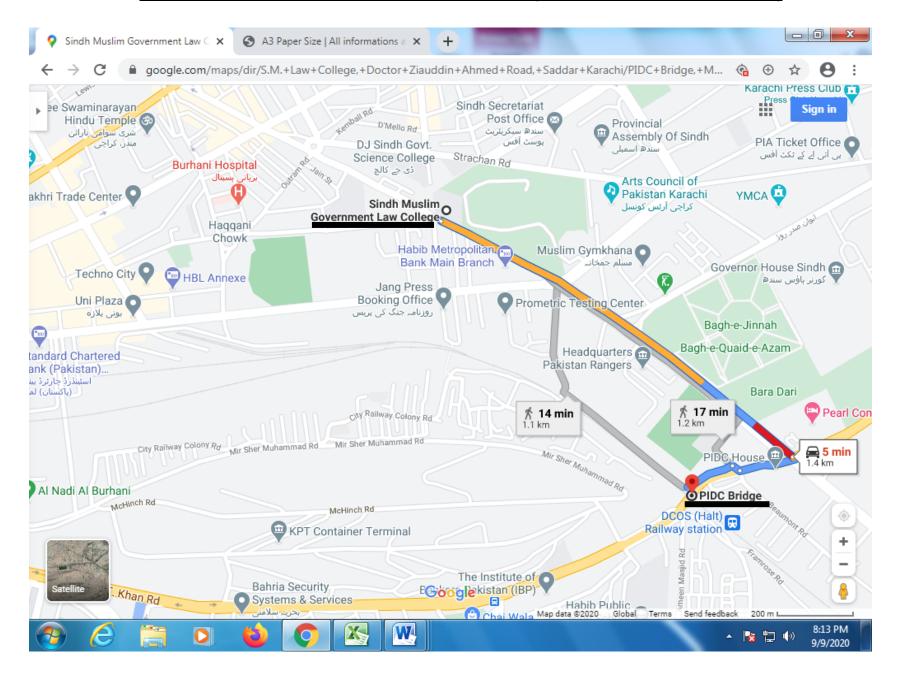

M BOLTON MARKET TO I.I CHUNDRIGAR ROAD)



# Sr. No. 04 GHULAM HUSSAIN HYDAYATULLAH ROAD (SHAHRAH-E-LIAQUAT TO SARWAR SHAHEED



# SR. NO. 5 MUMTAZ HASSAN ROAD (MOULVI TAMEEZUDDIN TO I.I CHUNDRIGAR ROAD)



# SR. NO. 06 OLD QUEENS ROAD (MUMTAZ HASSAN ROAD TO CITY RAILWAY COLONY)



# SR. NO. 07 HASRAT MOHANI ROAD (ELLENBOROUGH ST. TO RAILWAY ROAD)



### SR. NO. 08 KR. CAPTAIN ROAD (FROM NAIPER ROAD TO HAQQANI CHOWK)



# SR. NO. 9 SURROUNDING AREA OF GHARI KHATA (TIRATH DAS RD, TO GAWALI LANE NO.2)



### SR. NO. 10 CAMPBELL ROAD (M.A JINNAH ROAD TO NISHTER ROAD)



# SR. NO. 11 BEHIND CITY COURT (CAMPBELL ST. TO BEHIND CITY COURT ROAD)



### SR. NO. 12 DR. ZIAUDDIN AHMED ROAD (CLUB ROAD TO I.I CHUNDRIGAR ROAD)



# SR. NO. 13 LAW COLLEGE TO PIDC ROUNDABOUT (LAW COLLEGE TO PIDC BRIDGE)



# SR. NO. 14 COURT ROAD (SHAHRAH-E-LIAQUAT TO ARTS COUNCIL)



#### SR. NO. 15 ROAD BEHIND SINDH SECRETAIRATE AND SURROUNDING AREA (ARTS COUNCIL TO PAKISTAN CHOWK)



### SR. NO. 16 PREEDY STREET (TIBET CENTER TO REGAL CHOWK)



### SR. NO. 17 BLOCK 02 CLIFTON BILAWAL CHOWRANGI (BILWAL CHOWRANGI TO CHINA TOWN)



### SR. NO. 18 ROAD STREET OF BATH ISLAND (TEEN TALWAR TO AGHA'A SUPER MARKET)



# SR. NO. 19 SHAHRAH-E-FAISAL (FROM METROPOLE HOTEL TO MALIR HALT)



# SR. NO. 20 NISHTER ROAD (FROM TEEN HATTI TO NISHTAR ROAD)



SR. NO. 21 SIR SHAH SULEMAN ROAD (FROM NATIONAL STADIUM TO LIAQUATABAD NO.10)



### SR. NO. 22 RASHID MINHAS ROAD (FROM SHAHRAH-E-FAISAL TO SOHRAB GOTH)



### SR. NO. 23 ABUL ISPHANI ROAD (FROM UNIVERSITY ROAD TO SUPER HIGHWAY)



### SR. NO. 24 SHABBIR AHMED USMANI