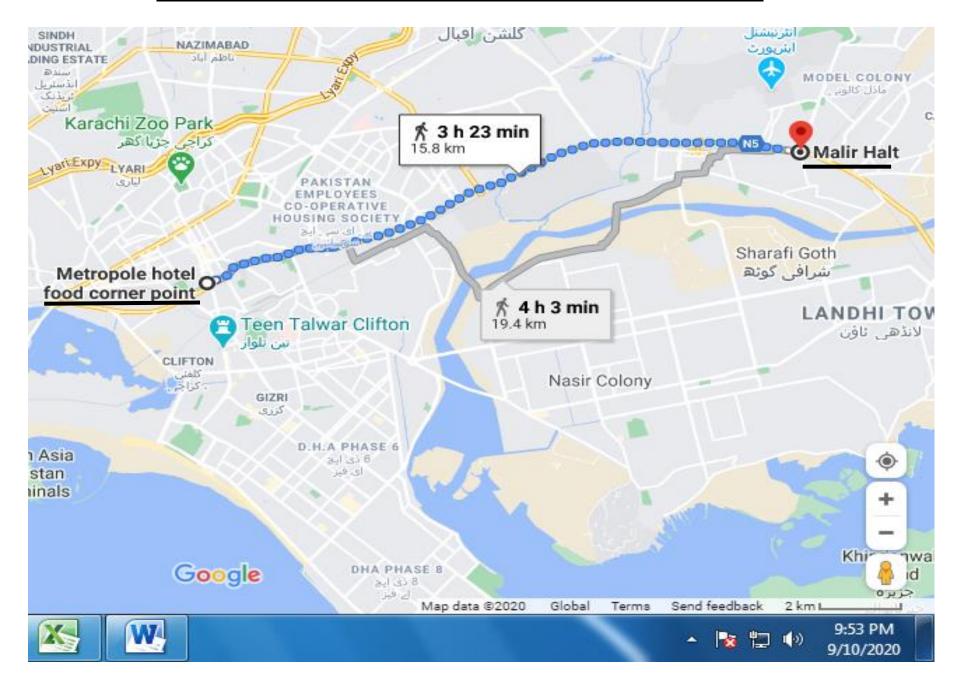

(TIRATH DAS RD, TO GAWALI LANE NO.2)



### SR. NO. 10 CAMPBELL ROAD (M.A JINNAH ROAD TO NISHTER ROAD)



# SR. NO. 11 BEHIND CITY COURT (CAMPBELL ST. TO BEHIND CITY COURT ROAD)



### SR. NO. 12 DR. ZIAUDDIN AHMED ROAD (CLUB ROAD TO I.I CHUNDRIGAR ROAD)



# SR. NO. 13 LAW COLLEGE TO PIDC ROUNDABOUT (LAW COLLEGE TO PIDC BRIDGE)



# SR. NO. 14 COURT ROAD (SHAHRAH-E-LIAQUAT TO ARTS COUNCIL)



#### SR. NO. 15 ROAD BEHIND SINDH SECRETAIRATE AND SURROUNDING AREA (ARTS COUNCIL TO PAKISTAN CHOWK)



### SR. NO. 16 PREEDY STREET (TIBET CENTER TO REGAL CHOWK)



### SR. NO. 17 BLOCK 02 CLIFTON BILAWAL CHOWRANGI (BILWAL CHOWRANGI TO CHINA TOWN)



### SR. NO. 18 ROAD STREET OF BATH ISLAND (TEEN TALWAR TO AGHA'A SUPER MARKET)



# SR. NO. 19 SHAHRAH-E-FAISAL (FROM METROPOLE HOTEL TO MALIR HALT)



# SR. NO. 20 NISHTER ROAD (FROM TEEN HATTI TO NISHTAR ROAD)



SR. NO. 21 SIR SHAH SULEMAN ROAD (FROM NATIONAL STADIUM TO LIAQUATABAD NO.10)



### SR. NO. 22 RASHID MINHAS ROAD (FROM SHAHRAH-E-FAISAL TO SOHRAB GOTH)



### SR. NO. 23 ABUL ISPHANI ROAD (FROM UNIVERSITY ROAD TO SUPER HIGHWAY)



### SR. NO. 24 SHABBIR AHMED USMANI ROAD (YASEENABAD BRIDGE TO ABUL HASSANI – BHAYANI HEIGHTS)



### SR. NO. 25 SHAHEED-E-MILLAT ROAD (FROM JAIL R/A TO SHAHRAH-E-FAISAL)



# SR. NO. 26 UNIVERSITY ROAD (JAIL ROAD TO SAFOORA GOTH)



# SR. NO. 27 TARIQ ROAD (FROM SHAHEED-E-MILLAT ROAD TO SHAHRAH-E-QUAIDEEN)



# SR. NO. 28 MAI KOLACHI ROAD (FROM BOAT BASIN ROAD TO M.T KHAN ROAD)



# SR. NO. 29 JAHANGIR ROAD (FROM GRU MANDIR TO TEEN HATTI)



#### SR. NO. 30 JAIL AROUND ROAD (JAIL ROUNDABOUT TO TE