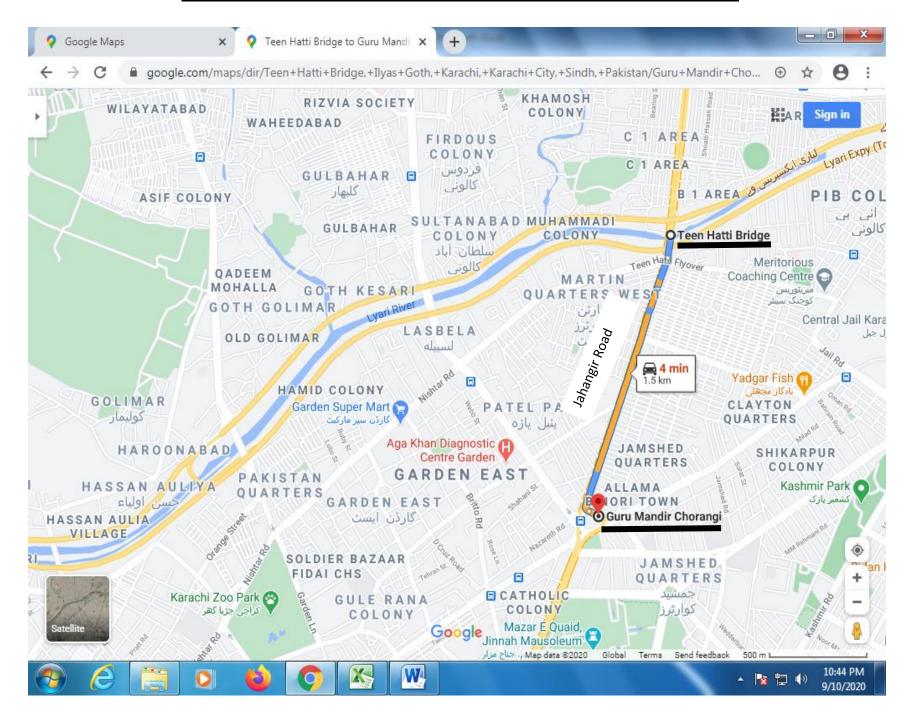

9 SHAHRAH-E-FAISAL (FROM METROPOLE HOTEL TO MALIR HALT)



# SR. NO. 20 NISHTER ROAD (FROM TEEN HATTI TO NISHTAR ROAD)



SR. NO. 21 SIR SHAH SULEMAN ROAD (FROM NATIONAL STADIUM TO LIAQUATABAD NO.10)



### SR. NO. 22 RASHID MINHAS ROAD (FROM SHAHRAH-E-FAISAL TO SOHRAB GOTH)



### SR. NO. 23 ABUL ISPHANI ROAD (FROM UNIVERSITY ROAD TO SUPER HIGHWAY)



### SR. NO. 24 SHABBIR AHMED USMANI ROAD (YASEENABAD BRIDGE TO ABUL HASSANI – BHAYANI HEIGHTS)



### SR. NO. 25 SHAHEED-E-MILLAT ROAD (FROM JAIL R/A TO SHAHRAH-E-FAISAL)



# SR. NO. 26 UNIVERSITY ROAD (JAIL ROAD TO SAFOORA GOTH)



# SR. NO. 27 TARIQ ROAD (FROM SHAHEED-E-MILLAT ROAD TO SHAHRAH-E-QUAIDEEN)



# SR. NO. 28 MAI KOLACHI ROAD (FROM BOAT BASIN ROAD TO M.T KHAN ROAD)



# SR. NO. 29 JAHANGIR ROAD (FROM GRU MANDIR TO TEEN HATTI)



#### SR. NO. 30 JAIL AROUND ROAD (JAIL ROUNDABOUT TO TEEN HATTI)



#### SR. NO. 31 MAIN LAL SHAHBAZ QALANDAR ROAD MEHMOODABAD (National Medical Center To Mehmoodabad Signal)



### SR. NO. 32 MAIN JUNEJO TOWN ROAD MANZOOR COLONY (JUNEJO TOWN TO MANZOOR COLONY)



#### SR. NO. 33 MAIN PARSI GATE TO AZAM BASTI (MEHMOODABAD POLICE STATION TO AZAM BASTI)



# SR. NO. 34 RANGER OFFICE VIA EHTISHAM-UL-MASJID TO TELEPHONE OFFICE NIZAMI ROAD LINES AREA (NEW M.A JINNAH ROAD TO JAIL CHOWRANGI)



## SR. NO. 35 KHUSHAL ROAD PECHS BLOCK-2 AND RAZI MAIN ROAD PECHS BLOCK-6 (FROM KHUSHAL ROAD TO RAZI MAIN ROAD)



#### SR. NO. 36 HASSAN SQUARE TO SAFOORA GOTH (CIVIC CENTRE TO SAFOORA CHOWRANGI)



## SR. NO. 37 CONTINENTAL BAKERY TOWARD KAMRAN CHOWRANGI (FROM CONTINENTAL BAKERY TO KAMRAN CHOWRANGI JOH