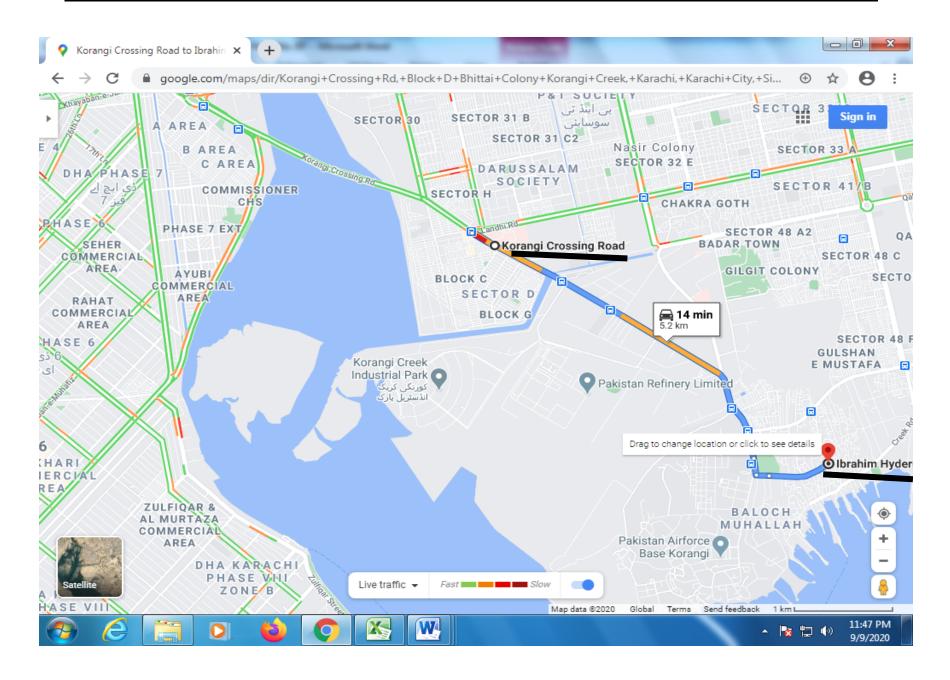

#### SR. NO. 88 KORANGI - IBRAHIM HYDERI ROAD (FROM KORANGI CROSSING IBRAHIM HYDERI)