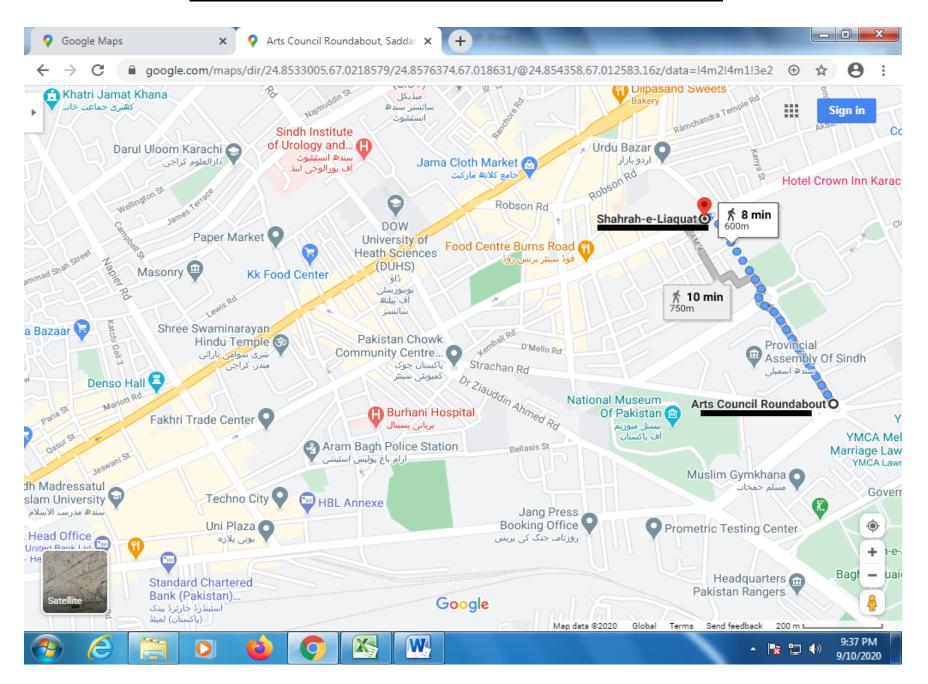

HUSSAIN HYDAYATULLAH ROAD (SHAHRAH-E-LIAQUAT TO SARWAR SHAHEED



# SR. NO. 5 MUMTAZ HASSAN ROAD (MOULVI TAMEEZUDDIN TO I.I CHUNDRIGAR ROAD)



# SR. NO. 06 OLD QUEENS ROAD (MUMTAZ HASSAN ROAD TO CITY RAILWAY COLONY)



# SR. NO. 07 HASRAT MOHANI ROAD (ELLENBOROUGH ST. TO RAILWAY ROAD)



### SR. NO. 08 KR. CAPTAIN ROAD (FROM NAIPER ROAD TO HAQQANI CHOWK)



# SR. NO. 9 SURROUNDING AREA OF GHARI KHATA (TIRATH DAS RD, TO GAWALI LANE NO.2)



### SR. NO. 10 CAMPBELL ROAD (M.A JINNAH ROAD TO NISHTER ROAD)



# SR. NO. 11 BEHIND CITY COURT (CAMPBELL ST. TO BEHIND CITY COURT ROAD)



### SR. NO. 12 DR. ZIAUDDIN AHMED ROAD (CLUB ROAD TO I.I CHUNDRIGAR ROAD)



# SR. NO. 13 LAW COLLEGE TO PIDC ROUNDABOUT (LAW COLLEGE TO PIDC BRIDGE)



# SR. NO. 14 COURT ROAD (SHAHRAH-E-LIAQUAT TO ARTS COUNCIL)



#### SR. NO. 15 ROAD BEHIND SINDH SECRETAIRATE AND SURROUNDING AREA (ARTS COUNCIL TO PAKISTAN CHOWK)



### SR. NO. 16 PREEDY STREET (TIBET CENTER TO REGAL CHOWK)



### SR. NO. 17 BLOCK 02 CLIFTON BILAWAL CHOWRANGI (BILWAL CHOWRANGI TO CHINA TOWN)



### SR. NO. 18 ROAD STREET OF BATH ISLAND (TEEN TALWAR TO AGHA'A SUPER MARKET)



# SR. NO. 19 SHAHRAH-E-FAISAL (FROM METROPOLE HOTEL TO MALIR HALT)



# SR. NO. 20 NISHTER ROAD (FROM TEEN HATTI TO NISHTAR ROAD)



SR. NO. 21 SIR SHAH SULEMAN ROAD (FROM NATIONAL STADIUM TO LIAQUATABAD NO.10)



### SR. NO. 22 RASHID MINHAS ROAD (FROM SHAHRAH-E-FAISAL TO SOHRAB GOTH)



### SR. NO. 23 ABUL ISPHANI ROAD (FROM UNIVERSITY ROAD TO SUPER HIGHWAY)



### SR. NO. 24 SHABBIR AHMED USMANI ROAD (YASEENABAD BRIDGE TO ABUL HASSANI – BHAYANI HEIGHTS)