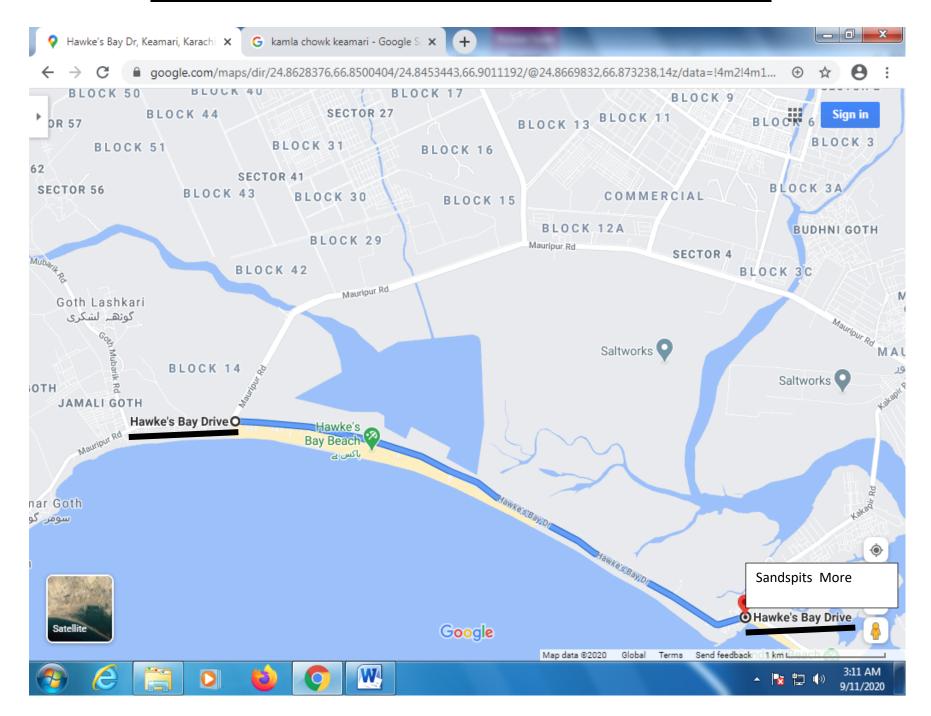

HAN-E-HAIDER VIA SABRI CHOWK BALDIA ROAD FAQEER COLONY ROAD (FROM SABRI CHOWK BALDIA ROAD FAQEER COLONY ROAD)



#### SR. NO. 76 MOMINABAD ROAD (MOMINABAD MOR TO METROVIL ROAD)



### SR. NO. 77 MAIN ROAD QAZAFI CHOWK TO MANGHOPIR ROAD (QAZAFI CHOWK TO MANGHOPIR ROAD BEHTAR ZINDAGI CENTER ORANGE TO HAFIZ SUDAIS FILLING STATION)



#### SR. NO. 78 TARA CHAND ROAD KEMARI (Banghas ROAD to Gulshan-e-Sikandarabad)



### SR. NO. 79 HUSSAIN BUX ROAD KEMARI (FROM KEAMARI TO Arbian Keamari)



#### SR. NO. 80 MASSAN ROAD KEMARI (FROM MASSAN CHOWK TO KPT GROUND)



# SR. NO. 81 SULTANABAD ROAD KEMARI (FROM HABIB PUBLIC SCHOOL TO NETTY JETTY BRIDGE)



### SR. NO. 82 MAIN CHAKI WARA ROAD Shershah Signal (Miran Naka to Chakiwara)



### SR. NO. 83 HAWKSBAY ROAD (FROM Hawksbay Chowk to Sandpit More)



# SR. NO. 84 SHARE DARUL-ULOOM (8000 ROAD) LANDHI KORANGI (JAM SADIQ BRIDGE TO DAWOOD CHOWRANGI)



# SR. NO. 85 RAJA SAHIB MEHMOODABAD ROAD (12000 ROAD) LANDHI (FROM QAYYUMABAD TO DAWOOD CHOWRANGI)



# SR. NO. 86 EXPRESSWAY FROM SIGNAL AT MEHMOODABAD TO HINO CHOWK ROUND-ABOUT INCLUDING JAM SADIQ BRIDGE CONNECTING KORANGI INDUSTRIAL AREA (FROM SIGNAL AT MEHMOODABAD TO HINO CHOWK ROUND-ABOUT INCLUDING JAM SADIO BRIDGE CONNECTING KORANGI INDUSTRIAL AREA)



#### SR. NO. 87 KARACHI - KORANGI ROAD (FROM JAM SADIQ BRIDGE TO KORANGI Creek)



#### SR. NO. 88 KORANGI - IBRAHIM HYDERI ROAD (FROM KORANGI CROSSING IBRAHIM HYDERI)



# SR. NO. 89 10,000 ROAD FROM 362 ROAD TO BAHADUR YAR JUNG ROAD (FROM 362 ROAD TO BAHADUR YAR JUNG ROAD.)



#### SR. NO. 90 NAVY ROAD (FROM LANDHI NO.6 TO SHAHI MASJ