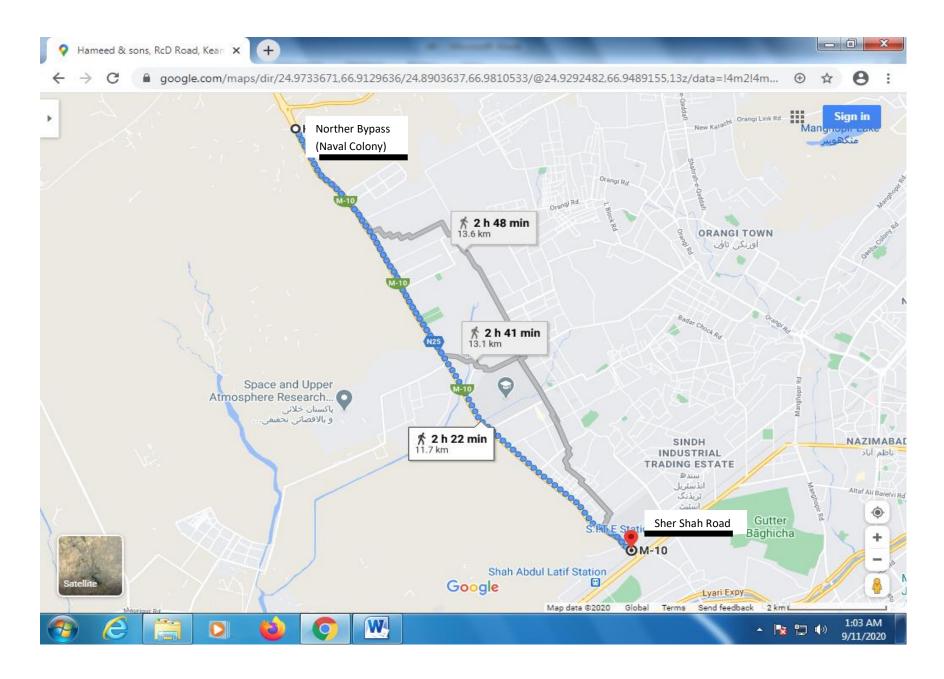

TOWN POLICE STATION TO PIB COLONY ROAD)



#### SR. NO. 40 ROAD BEHIND CHANDNI CHOWK (DOW LAB TO CBP BOOK PAK-LARGET ONLINE)



#### SR. NO. 41 SHAHRAH-E-IBN-E-SINA (FROM LIAQUATABAD NO. 10 TO ORANGI NALLAH BRIDGE)



### SR. NO. 42 SHAHRAH-E-PAKISTAN (KARIMABAD R/A TO SOHRAB GOTH)



#### SR. NO. 43 S.M. TAUFIQ ROAD (TEEN HATTI TO KARIMABAD BRIDGE)



#### SR. NO. 44 SHER SHAH SURI ROAD (NAGAN CHOWRANGI TO MATRIC BOARD OFFICE)



#### SR. NO. 45 SHAHRAH-E-NOOR JAHAN (ABDULLAH GIRLS COLLEGE TO QALANDERIA CHOWK)



#### SR. NO. 46 SHAH WALIULAH (NAGAN CHOWRANGI BRIDGE TO SOHRAB GOTH)



### SR. NO. 47 7000 Road (SABA CINEMA TO SUPER HIGHWAY BAKRA PERI BRIDGE)



## SR. NO. 48 MAURIPUR ROAD (FROM ICI BRIDGE TO MAURIPUR CHOWK)



## SR. NO. 49 HUB RIVER ROAD (SHER SHAH R/A TO NAVAL COLONY)



#### SR. NO. 50 BUNDER ROAD (FROM NETTY JETTY BRIDGE TO KEMARI)



## SR. NO. 51 ROAD FROM BANARAS CHOWK TO MADINATUL HIMKAT (FROM BANARAS CHOWK TO MADINATUL HIKMAT)



### SR. NO. 52 MANGOPIR ROAD (Northern Bypass Hub Dam Road to Mangophir Road Surjani Road)



#### SR. NO. 53 FAIZUR REHMAN ROAD UC-4, (FROM FAIZ REHMAN HOSPITAL TO KHYBAR GATE)



#### SR NO. 54 STADIUM ROAD (BADAR CHOWK TO ALSADAF CHOWK)



### SR. NO.55 DAK KHANA ROAD (FROM SITE MAIN ROAD TO GOVT. HOSPITAL)



## SR. NO. 56 70 WIDE ROAD CHOWDRI SCHOOL TO POST OFFICE UC-6 (FROM ATTACK PETROL PUMP TO SINDH INDUSTRIAL TRADING ESTATE KARACHI )



### SR. NO. 57 MASJID ROAD (Banaras Bazar Road to BABAR-E-KHBER)



# SR. NO. 58 LINK ROAD OF UC-2 TO MANGHOPIR ROAD (FROM MANGHOPIR ROAD TO QASBA MARKET)



#### SR. NO. 59 MAIN