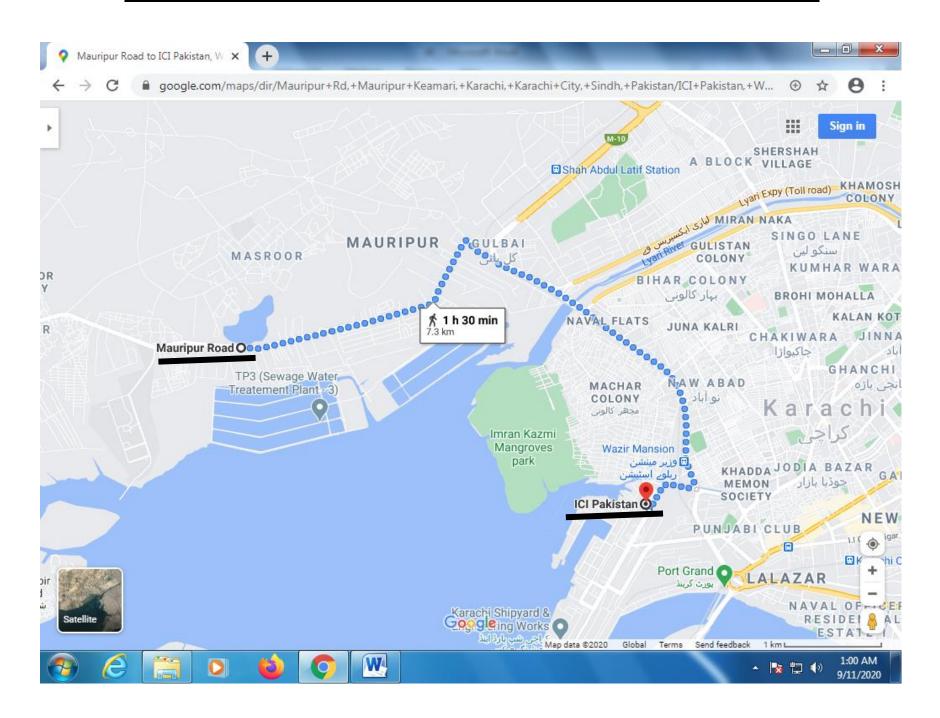

SR. NO. 39 NEW TOWN POLICE STATION TO PIB COLONY ROAD (FROM NEW TOWN POLICE STATION TO PIB COLONY ROAD)



#### SR. NO. 40 ROAD BEHIND CHANDNI CHOWK (DOW LAB TO CBP BOOK PAK-LARGET ONLINE)



#### SR. NO. 41 SHAHRAH-E-IBN-E-SINA (FROM LIAQUATABAD NO. 10 TO ORANGI NALLAH BRIDGE)



### SR. NO. 42 SHAHRAH-E-PAKISTAN (KARIMABAD R/A TO SOHRAB GOTH)



#### SR. NO. 43 S.M. TAUFIQ ROAD (TEEN HATTI TO KARIMABAD BRIDGE)



#### SR. NO. 44 SHER SHAH SURI ROAD (NAGAN CHOWRANGI TO MATRIC BOARD OFFICE)



#### SR. NO. 45 SHAHRAH-E-NOOR JAHAN (ABDULLAH GIRLS COLLEGE TO QALANDERIA CHOWK)



#### SR. NO. 46 SHAH WALIULAH (NAGAN CHOWRANGI BRIDGE TO SOHRAB GOTH)



### SR. NO. 47 7000 Road (SABA CINEMA TO SUPER HIGHWAY BAKRA PERI BRIDGE)



## SR. NO. 48 MAURIPUR ROAD (FROM ICI BRIDGE TO MAURIPUR CHOWK)



## SR. NO. 49 HUB RIVER ROAD (SHER SHAH R/A TO NAVAL COLONY)



#### SR. NO. 50 BUNDER ROAD (FROM NETTY JETTY BRIDGE TO KEMARI)



## SR. NO. 51 ROAD FROM BANARAS CHOWK TO MADINATUL HIMKAT (FROM BANARAS CHOWK TO MADINATUL HIKMAT)



### SR. NO. 52 MANGOPIR ROAD (Northern Bypass Hub Dam Road to Mangophir Road Surjani Road)



#### SR. NO. 53 FAIZUR REHMAN ROAD UC-4, (FROM FAIZ REHMAN HOSPITAL TO KHYBAR GATE)



#### SR NO. 54 STADIUM ROAD (BADAR CHOWK TO ALSADAF CHOWK)



### SR. NO.55 DAK KHANA ROAD (FROM SITE MAIN ROAD TO GOVT. HOSPITAL)



## SR. NO. 56 70 WIDE ROAD CHOWDRI SCHOOL TO POST OFFICE UC-6 (FROM ATTACK PETROL PUMP TO SINDH INDUSTRIAL TRADING ESTATE KARACHI )



### SR. NO. 57 MASJID ROAD (Banaras Bazar Road to BABAR-E-KHBER)



# SR. NO. 58 LINK ROAD OF UC-2 TO MANGHOPIR ROA