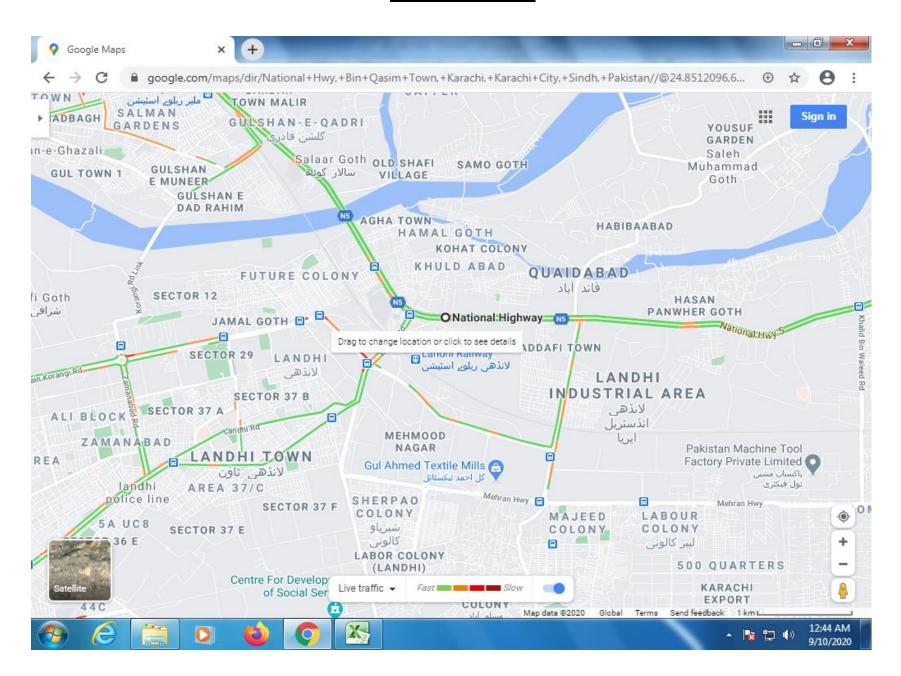

# SR. NO. 95 KARACHI THATTA - NATIONAL HIGHWAY STAR GATE TO STEEL MILL JUNCTION (FROM STAR GATE BUS STOP TO STEEL MILL)