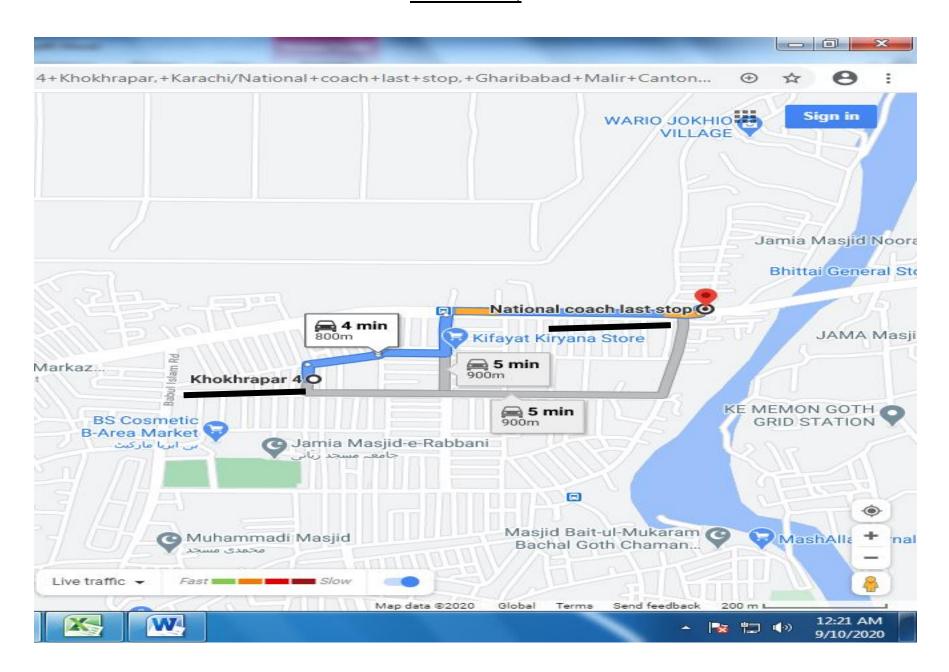

# SR. NO. 102 KHOKRAPHAR NO. 04 TO 05 (DOUBLE TRACK) (FROM KHOKRAPHAR NO.5 TO NATIONAL COACH STOP)