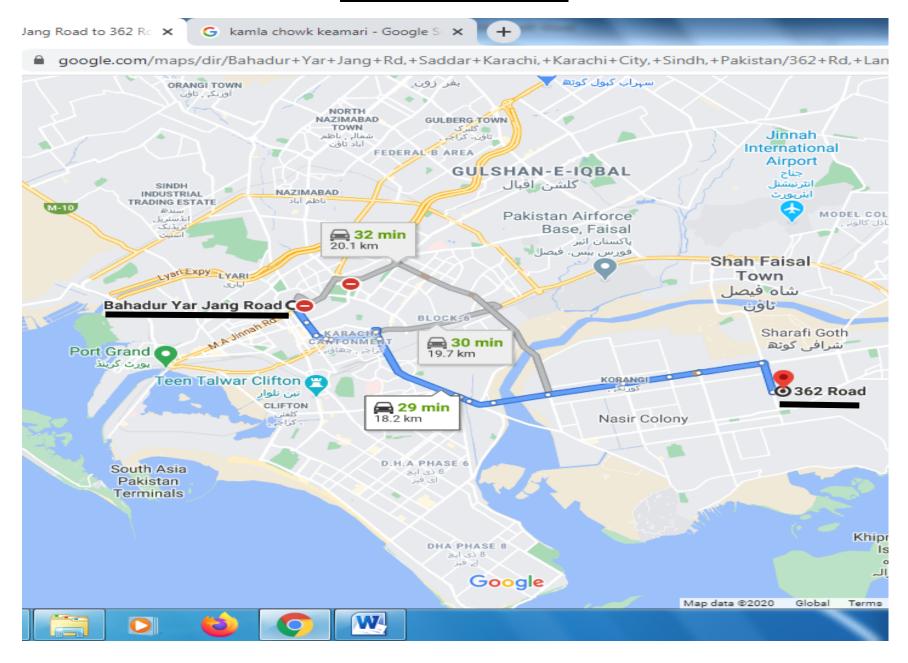

# SR. NO. 89 10,000 ROAD FROM 362 ROAD TO BAHADUR YAR JUNG ROAD (FROM 362 ROAD TO BAHADUR YAR JUNG ROAD.)