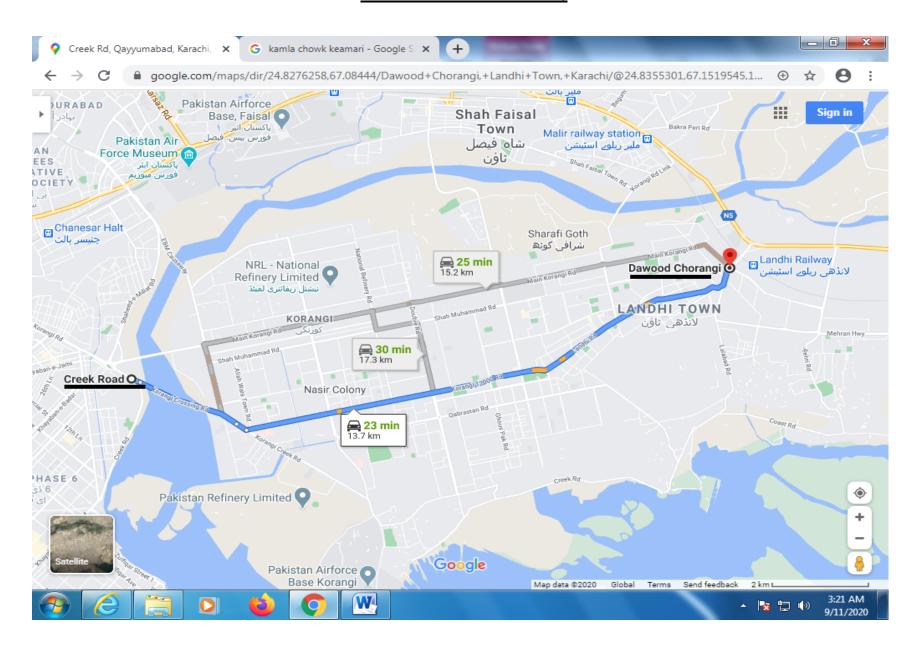

# SR. NO. 85 RAJA SAHIB MEHMOODABAD ROAD (12000 ROAD) LANDHI (FROM QAYYUMABAD TO DAWOOD CHOWRANGI)