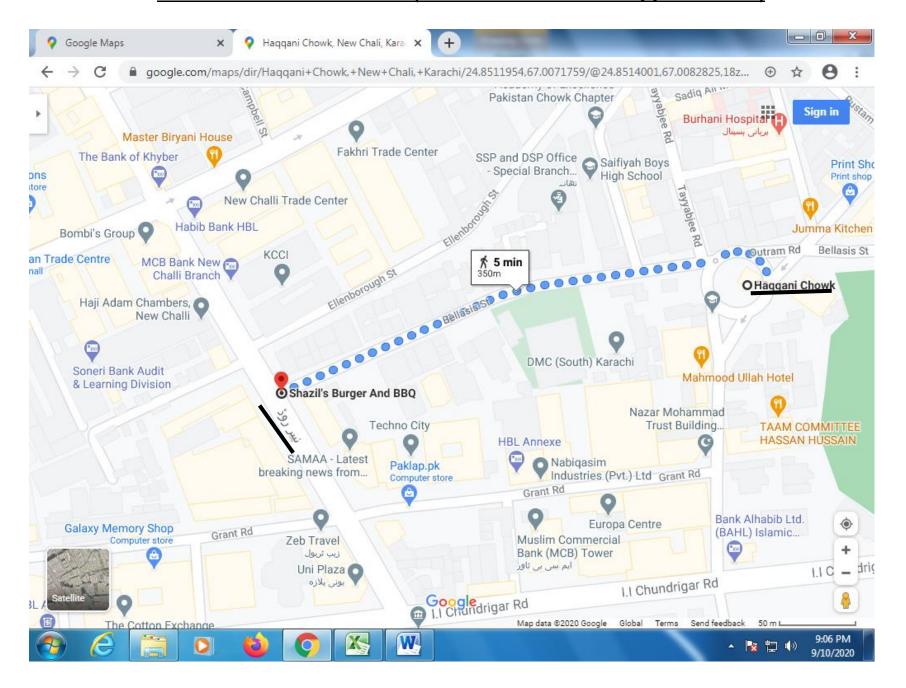

| 2.1   |  |

# S.NO. 1 M.A JINNAH ROAD (FROM JAIL CHOWRANGI TO TIBBAT CENTER)

# S.NO.1 M.A JINNAH ROAD (FROM TIBET CENTRE TO KARACHI PORT TRUST)



# S.NO. 1 M.A JINNAH ROAD (FROM JAIL CHOWRANGI TO TIBBAT CENTER)



# SR. No. 02 I.I CHUNDRIGAR ROAD (FROM SHAHEEN COMPLEX TO TOWER)



### SR. No. 03 AWAIN-E-TIJARAT ROAD (FROM BOLTON MARKET TO I.I CHUNDRIGAR ROAD)



# Sr. No. 04 GHULAM HUSSAIN HYDAYATULLAH ROAD (SHAHRAH-E-LIAQUAT TO SARWAR SHAHEED



# SR. NO. 5 MUMTAZ HASSAN ROAD (MOULVI TAMEEZUDDIN TO I.I CHUNDRIGAR ROAD)



# SR. NO. 06 OLD QUEENS ROAD (MUMTAZ HASSAN ROAD TO CITY RAILWAY COLONY)



# SR. NO. 07 HASRAT MOHANI ROAD (ELLENBOROUGH ST. TO RAILWAY ROAD)



### SR. NO. 08 KR. CAPTAIN ROAD (FROM NAIPER ROAD TO HAQQANI CHOWK)



# SR. NO. 9 SURROUNDING AREA OF GHARI KHATA (TIRATH DAS RD, TO GAWALI LANE NO.2)



### SR. NO. 10 CAMPBELL ROAD (M.A JINNAH ROAD TO NISHTER ROAD)



# SR. NO. 11 BEHIND CITY COURT (CAMPBELL ST. TO BEHIND CITY COURT ROAD)



### SR. NO. 12 DR. ZIAUDDIN AHMED ROAD (CLUB ROAD TO I.I CHUNDRIGAR ROAD)



# SR. NO. 13 LAW COLLEGE TO PIDC ROUNDABOUT (LAW COLLEGE TO PIDC BRIDGE)



# SR. NO. 14 COURT ROAD (SHAHRAH-E-LIAQUAT TO ARTS COUNCIL)



#### SR. NO. 15 ROAD BEHIND SINDH SECRETAIRATE AND SURROUNDING AREA (ARTS COUNCIL TO PAKISTAN CHOWK)



### SR. NO. 16 PREEDY STREET (TIBET CENTER TO REGAL CHOWK)



### SR. NO. 17 BLOCK 02 CLIFTON BILAWAL CHOWRANGI (BILWAL CHOWRANGI TO CHINA TOWN)



### SR. NO. 18 ROAD STREET OF BATH ISLAND (TEEN TALWAR TO AGHA'A SUPER MARKET)



# SR. NO. 19 SHAHRAH-E-