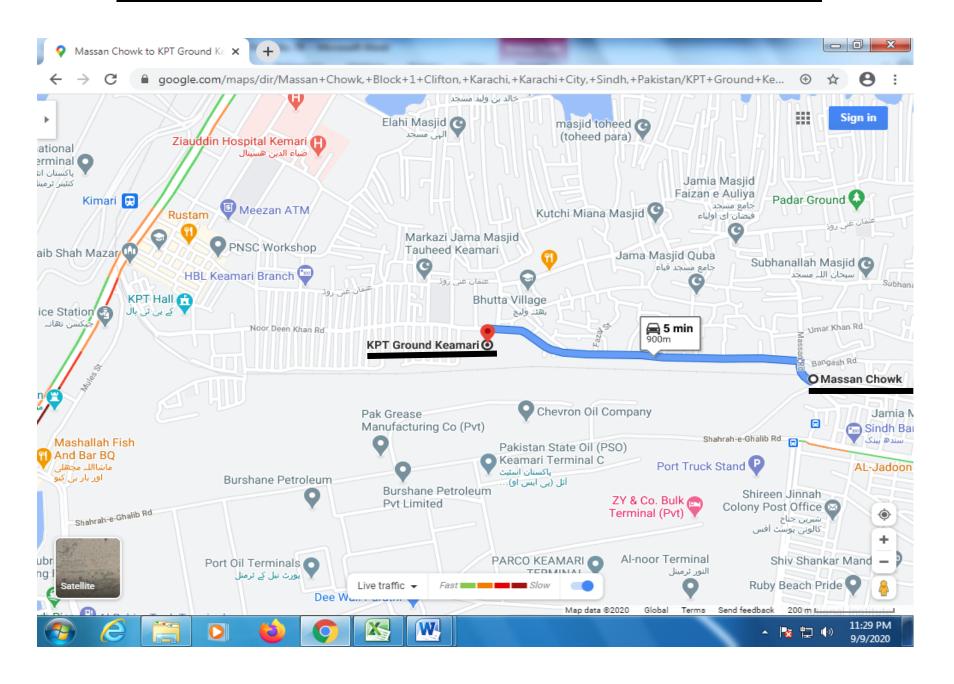

PSO PUMP)



### SR. NO. 72 MEER ALAM ROAD (Mir Alam Road TO RASHEEDABAD NO.2)



### SR. NO. 73 ALI NAGAR ROAD (POLICE TRAINING CENTRE TO NADRA OFFICE)



### SR. NO. 74 MOLANA SHOKAT ALI ROAD (MAIN ROAD OPP. MARKET)



### SR. NO. 75 NISHAN-E-HAIDER VIA SABRI CHOWK BALDIA ROAD FAQEER COLONY ROAD (FROM SABRI CHOWK BALDIA ROAD FAQEER COLONY ROAD)



#### SR. NO. 76 MOMINABAD ROAD (MOMINABAD MOR TO METROVIL ROAD)



### SR. NO. 77 MAIN ROAD QAZAFI CHOWK TO MANGHOPIR ROAD (QAZAFI CHOWK TO MANGHOPIR ROAD BEHTAR ZINDAGI CENTER ORANGE TO HAFIZ SUDAIS FILLING STATION)



#### SR. NO. 78 TARA CHAND ROAD KEMARI (Banghas ROAD to Gulshan-e-Sikandarabad)



### SR. NO. 79 HUSSAIN BUX ROAD KEMARI (FROM KEAMARI TO Arbian Keamari)



#### SR. NO. 80 MASSAN ROAD KEMARI (FROM MASSAN CHOWK TO KPT GROUND)



# SR. NO. 81 SULTANABAD ROAD KEMARI (FROM HABIB PUBLIC SCHOOL TO NETTY JETTY BRIDGE)



### SR. NO. 82 MAIN CHAKI WARA ROAD Shershah Signal (Miran Naka to Chakiwara)



### SR. NO. 83 HAWKSBAY ROAD (FROM Hawksbay Chowk to Sandpit More)



# SR. NO. 84 SHARE DARUL-ULOOM (8000 ROAD) LANDHI KORANGI (JAM SADIQ BRIDGE TO DAWOOD CHOWRANGI)



# SR. NO. 85 RAJA SAHIB MEHMOODABAD ROAD (12000 ROAD) LANDHI (FROM QAYYUMABAD TO DAWOOD CHOWRANGI)



# SR. NO. 86 EXPRESSWAY FROM SIGNAL AT MEHMOODABAD TO HINO CHOWK ROUND-ABOUT INCLUDING JAM SADIQ BRIDGE CONNECTING KORANGI INDUSTRIAL AREA (FROM SIGNAL AT MEHMOODABAD TO HINO CHOWK ROUND-ABOUT INCLUDING JAM SADIO BRIDGE CONNECTING KORANGI INDUSTRIAL AREA)



#### SR. NO. 87 KARACHI - KORANGI ROAD (FROM JAM SADIQ BRIDGE TO KORANGI Creek)



#### SR. NO. 88