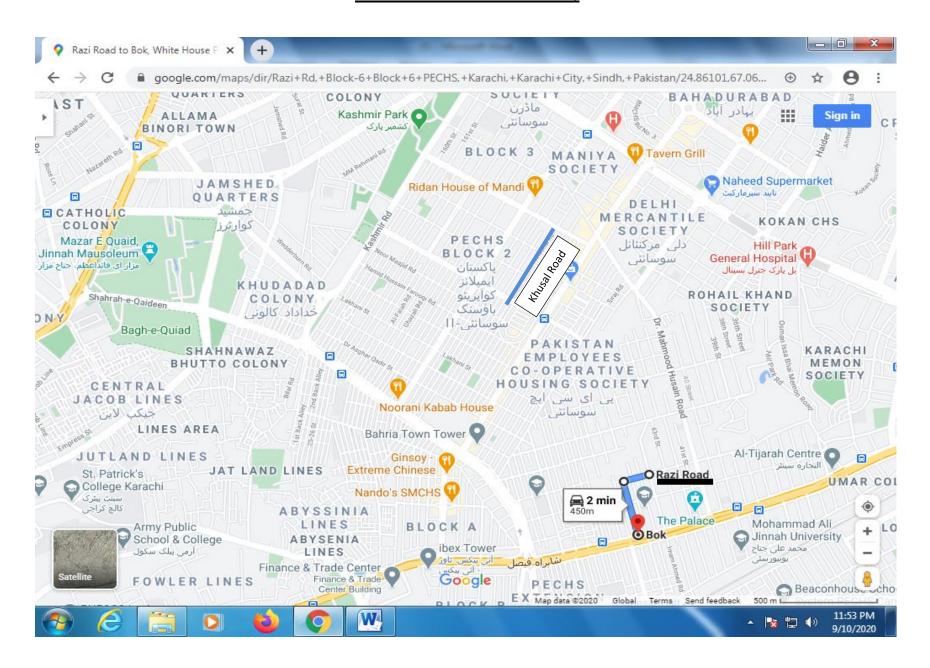

## SR. NO. 35 KHUSHAL ROAD PECHS BLOCK-2 AND RAZI MAIN ROAD PECHS BLOCK-6 (FROM KHUSHAL ROAD TO RAZI MAIN ROAD)