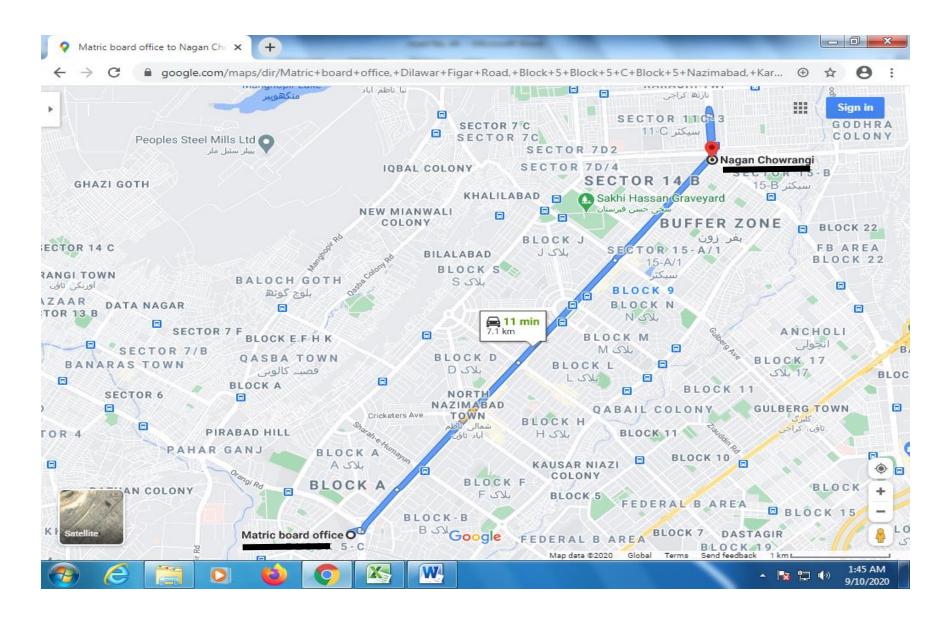

36 HASSAN SQUARE TO SAFOORA GOTH (CIVIC CENTRE TO SAFOORA CHOWRANGI)



## SR. NO. 37 CONTINENTAL BAKERY TOWARD KAMRAN CHOWRANGI (FROM CONTINENTAL BAKERY TO KAMRAN CHOWRANGI JOHOUR HILL ROAD)



## SR. NO. 38 MEDI CARE HOSPITAL TO SHARFABAD ROUNDABOUT (FROM MEDICAL HOSPITAL TO SHARFABAD MOSQUE)



## SR. NO. 39 NEW TOWN POLICE STATION TO PIB COLONY ROAD (FROM NEW TOWN POLICE STATION TO PIB COLONY ROAD)



#### SR. NO. 40 ROAD BEHIND CHANDNI CHOWK (DOW LAB TO CBP BOOK PAK-LARGET ONLINE)



#### SR. NO. 41 SHAHRAH-E-IBN-E-SINA (FROM LIAQUATABAD NO. 10 TO ORANGI NALLAH BRIDGE)



### SR. NO. 42 SHAHRAH-E-PAKISTAN (KARIMABAD R/A TO SOHRAB GOTH)



#### SR. NO. 43 S.M. TAUFIQ ROAD (TEEN HATTI TO KARIMABAD BRIDGE)



#### SR. NO. 44 SHER SHAH SURI ROAD (NAGAN CHOWRANGI TO MATRIC BOARD OFFICE)



#### SR. NO. 45 SHAHRAH-E-NOOR JAHAN (ABDULLAH GIRLS COLLEGE TO QALANDERIA CHOWK)



#### SR. NO. 46 SHAH WALIULAH (NAGAN CHOWRANGI BRIDGE TO SOHRAB GOTH)



### SR. NO. 47 7000 Road (SABA CINEMA TO SUPER HIGHWAY BAKRA PERI BRIDGE)



## SR. NO. 48 MAURIPUR ROAD (FROM ICI BRIDGE TO MAURIPUR CHOWK)



## SR. NO. 49 HUB RIVER ROAD (SHER SHAH R/A TO NAVAL COLONY)



#### SR. NO. 50 BUNDER ROAD (FROM NETTY JETTY BRIDGE TO KEMARI)



## SR. NO. 51 ROAD FROM BANARAS CHOWK TO MADINATUL HIMKAT (FROM BANARAS CHOWK TO MADINATUL HIKMAT)



### SR. NO. 52 MANGOPIR ROAD (Northern Bypass Hub Dam Road to Mangophir Road Surjani Road)



#### SR. NO. 53 FAIZUR REHMAN ROAD UC-4, (FROM FAIZ REHMAN HOSPITAL TO KHYBAR GATE)



#### SR NO. 54 STADIUM ROAD (BADAR CHOWK TO ALSADAF CHOWK)



### SR. NO.55 DAK KH