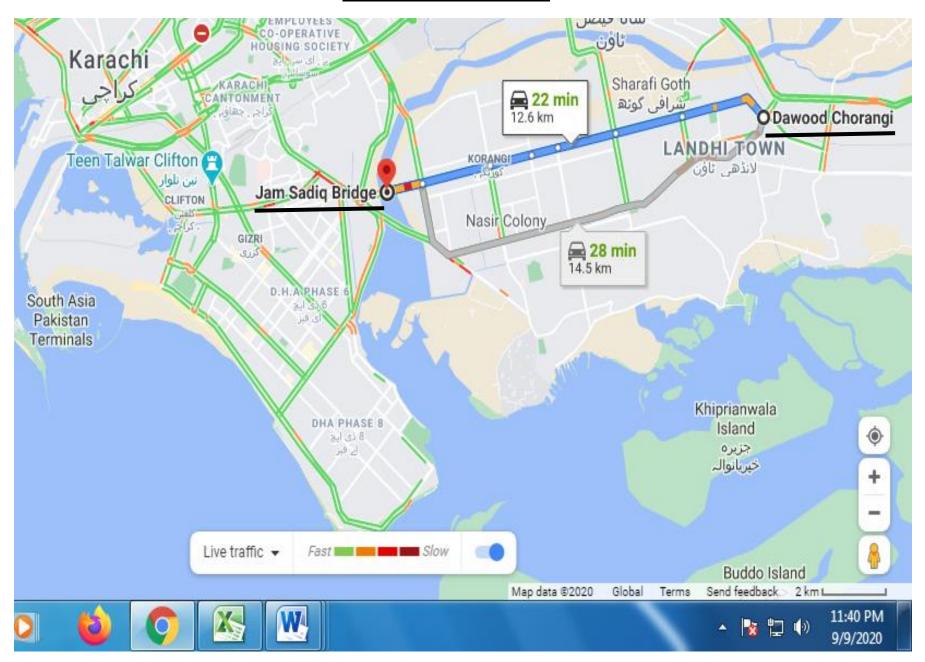

# SR. NO. 84 SHARE DARUL-ULOOM (8000 ROAD) LANDHI KORANGI (JAM SADIQ BRIDGE TO DAWOOD CHOWRANGI)